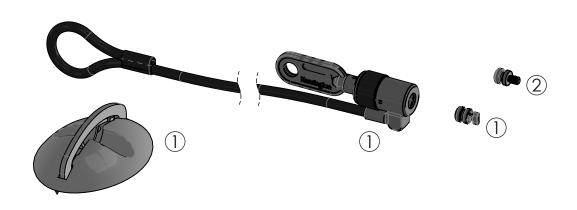

## **SPCS201**

ClickSafe Single Lock Straight Cable Total cable length 1.5m

Version: 2.0

| POS | PARTS LIST | QTY. | DESCRIPTION                                                                                                                                                     | вох |
|-----|------------|------|-----------------------------------------------------------------------------------------------------------------------------------------------------------------|-----|
| 1   | K64915EU   | 1    | SpacePole lock with Clicksafe Technology - total cable length 1.5m (includes K-Slot anchor, cable loop anchor point(with fixings), Allen key and ClickSafe key) |     |
| 2   | K64938WW   | 1    | ClickSafe Anchor M4x6mm                                                                                                                                         |     |
|     | MK15-0078  | 1    | Tamper Seal                                                                                                                                                     |     |
|     | MK15-0178  | 1    | Guide for Tamper Seal                                                                                                                                           |     |
|     | MK15-0001  | 1    | SpacePole® product label 75x105                                                                                                                                 |     |