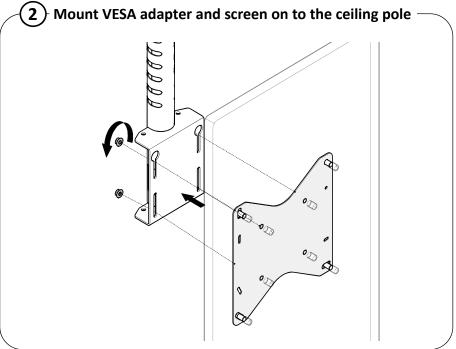

## **Installation Guide**

**SPDS2107 + SPDS2117** 

**VESA Adapters** 







This product must be installed by a professional installer. It is recommended that more than one person are involved in the installation of this product.

Do not exceed the stated weight limits.

The maximum weight limit for this product is 150 kg per ceiling pole.

This product is intended for indoor use only.

If these installation instructions are not followed precisely, it could lead to product failure and potential personal injury.

Ergonomic Solutions cannot be held responsible for any failure or injury, if the installation instructions are not followed correctly.