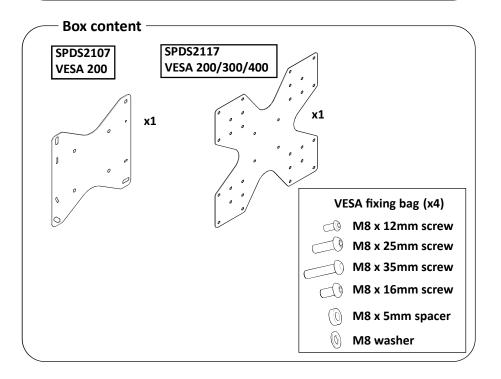

## **Installation Guide**

**SPDS2107 + SPDS2117** 

**VESA Adapters** 







This product must be installed by a professional installer. It is recommended that more than one person are involved in the installation of this product.

Do not exceed the stated weight limits.

The maximum weight limit for this product is 150 kg per ceiling pole.

This product is intended for indoor use only.

If these installation instructions are not followed precisely, it could lead to product failure and potential personal injury.

Ergonomic Solutions cannot be held responsible for any failure or injury, if the installation instructions are not followed correctly.