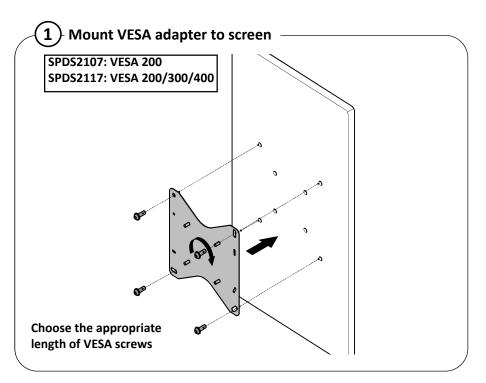

## **Installation Guide**

**SPDS2107 + SPDS2117** 

**VESA Adapters** 







This product must be installed by a professional installer. It is recommended that more than one person are involved in the installation of this product.

Do not exceed the stated weight limits.

The maximum weight limit for this product is 150 kg per ceiling pole.

This product is intended for indoor use only.

If these installation instructions are not followed precisely, it could lead to product failure and potential personal injury.

Ergonomic Solutions cannot be held responsible for any failure or injury, if the installation instructions are not followed correctly.