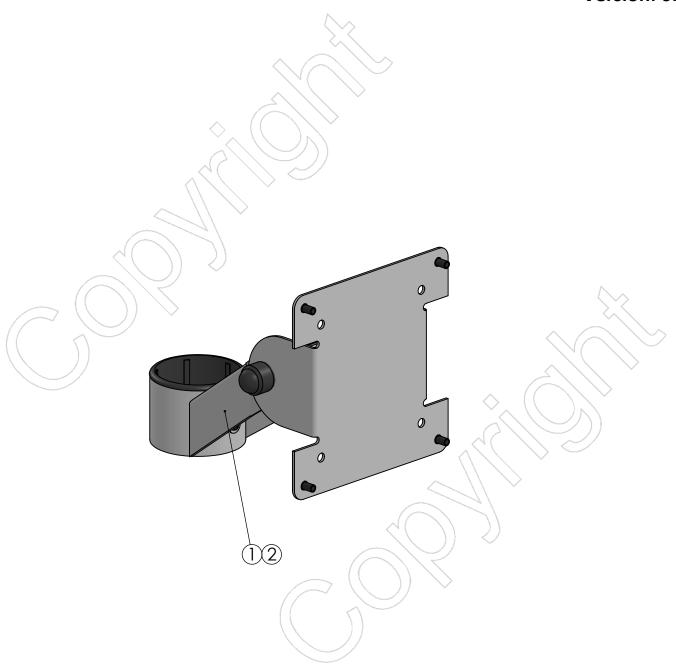

## SPQ-PM002-nn

Angled VESA bracket - VESA 75/100

Version: 0.1

| POS | PARTS LIST | QTY. | DESCRIPTION                                   |  |
|-----|------------|------|-----------------------------------------------|--|
| 1   |            | 1    | SP2 Pole Mount Locking Connection Arm, Angled |  |
| 2   |            | 1    | VESA Plate 75/100 combined                    |  |