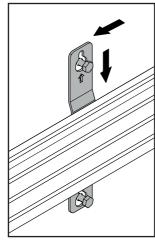

Ergonomic Solutions cannot be held responsible for any failure or injury, if the installation instructions are not followed correctly.

Use key holes to mount on wall

**Tighten the screws** 