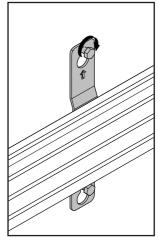

Ergonomic Solutions cannot be held responsible for any failure or injury, if the installation instructions are not followed correctly.

Use key holes to mount on wall

**Tighten the screws** 