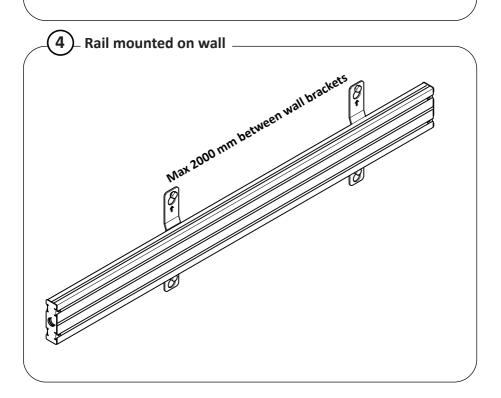

## **Rail Wall brackets**

This product must be installed by a professional installer. It is recommended that more than one person is involved in the installation of this product.

This product is designed to be wall mounted. Before installing please verify that the wall can bear the combined weight of the solution and hardware. The recommended maximum distance between the brackets is 2 metres. Standard fixings for wooden material and fixings for concrete material are supplied as part of the product, but they will not be suitable for all types of walls.