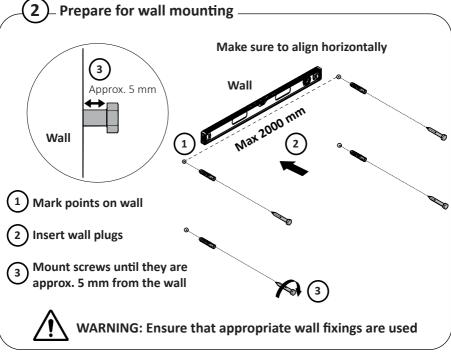

## **Rail Wall brackets**

This product must be installed by a professional installer. It is recommended that more than one person is involved in the installation of this product.

This product is designed to be wall mounted. Before installing please verify that the wall can bear the combined weight of the solution and hardware. The recommended maximum distance between the brackets is 2 metres. Standard fixings for wooden material and fixings for concrete material are supplied as part of the product, but they will not be suitable for all types of walls.