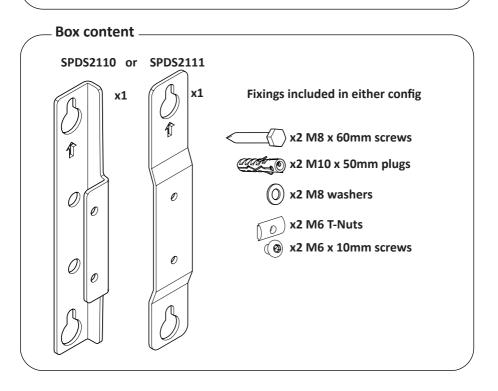

## **Rail Wall brackets**

This product must be installed by a professional installer. It is recommended that more than one person is involved in the installation of this product.

This product is designed to be wall mounted. Before installing please verify that the wall can bear the combined weight of the solution and hardware. The recommended maximum distance between the brackets is 2 metres. Standard fixings for wooden material and fixings for concrete material are supplied as part of the product, but they will not be suitable for all types of walls.