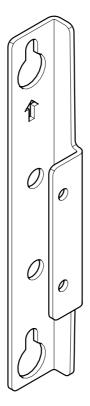

## **Rail Wall brackets**

This product must be installed by a professional installer. It is recommended that more than one person is involved in the installation of this product.

This product is designed to be wall mounted. Before installing please verify that the wall can bear the combined weight of the solution and hardware. The recommended maximum distance between the brackets is 2 metres. Standard fixings for wooden material and fixings for concrete material are supplied as part of the product, but they will not be suitable for all types of walls.