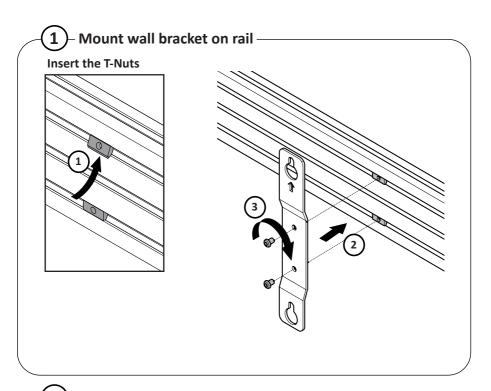

Ergonomic Solutions cannot be held responsible for any failure or injury, if the installation instructions are not followed correctly.

Use key holes to mount on wall

**Tighten the screws** 