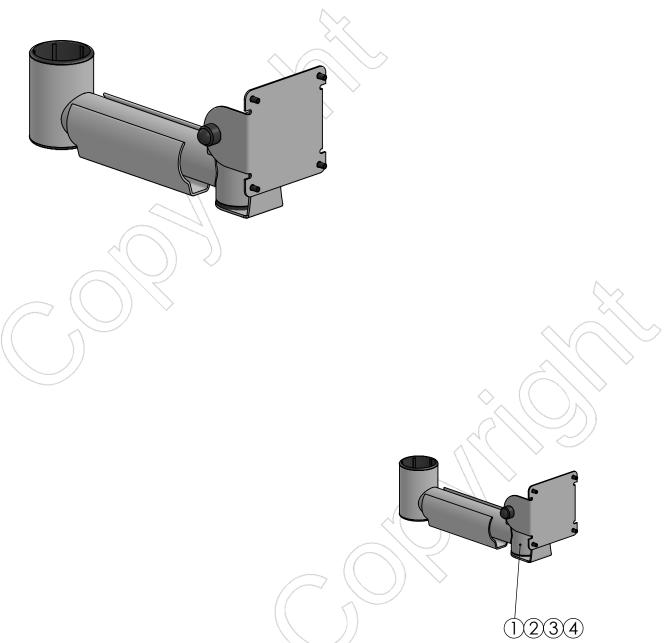

## SPQ-SA200-nn

SP2-200mm Swingarm - VESA 75

Version: 1.0

| POS | PARTS LIST | QTY. | DESCRIPTION                                   | BOX |
|-----|------------|------|-----------------------------------------------|-----|
| 1   |            | 1    | Swingarm SP2, 200mm w/44mm endpole            |     |
| 2   |            | 1    | Connection joint for screens - scanner towers |     |
| 3   |            | 1    | VESA Plate 75                                 |     |
| 4   |            | 1    | Cable clip SP2, 125 mm                        |     |
|     |            | 1    | Box L173xW132xH295mm / L6.8xW5.2xH11.6in      |     |