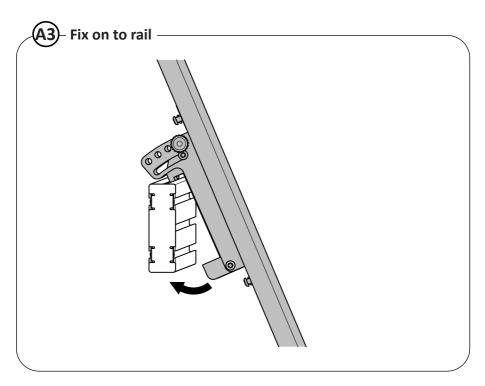

## **Installation Guide**

**SPDS2104 + SPDS2119** 

**Hook and rail VESA brackets (tilt)** 

This product must be installed by a professional installer. It is recommended that more than one person is involved in the installation of this product.