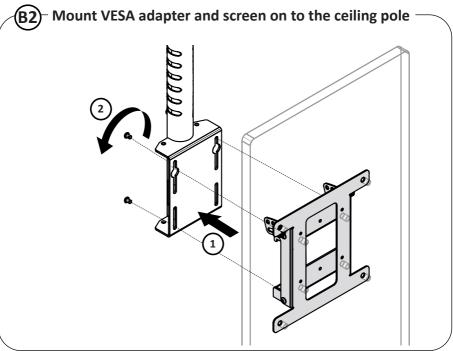

## **Installation Guide**

**SPDS2104 + SPDS2119** 

**Hook and rail VESA brackets (tilt)** 

This product must be installed by a professional installer. It is recommended that more than one person is involved in the installation of this product.

Do not exceed the stated weight limits.

The maximum weight limit for this product is 150 kg per ceiling pole.

This product is intended for indoor use only.

If these installation instructions are not followed precisely, it could lead to product failure and potential personal injury.