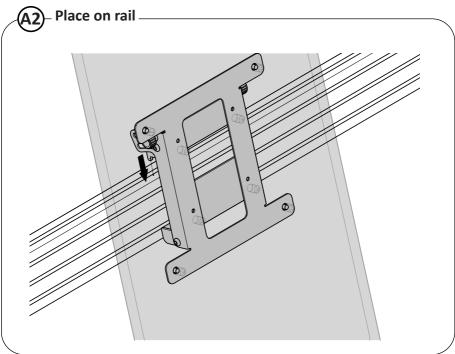

## **Installation Guide**

**SPDS2104 + SPDS2119** 

**Hook and rail VESA brackets (tilt)** 

This product must be installed by a professional installer. It is recommended that more than one person is involved in the installation of this product.