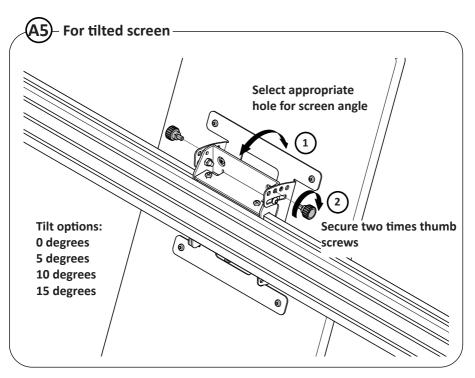

## **Installation Guide**

**SPDS2104 + SPDS2119** 

**Hook and rail VESA brackets (tilt)** 

This product must be installed by a professional installer. It is recommended that more than one person is involved in the installation of this product.