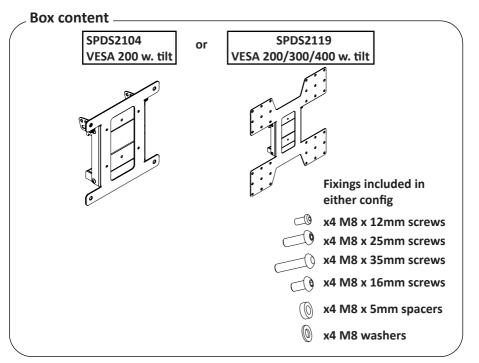

## **Installation Guide**

**SPDS2104 + SPDS2119** 

**Hook and rail VESA brackets (tilt)** 

This product must be installed by a professional installer. It is recommended that more than one person is involved in the installation of this product.