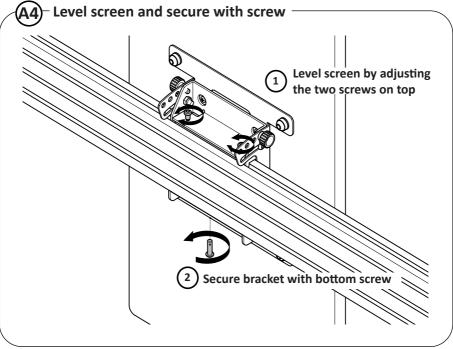

## **Installation Guide**

**SPDS2104 + SPDS2119** 

**Hook and rail VESA brackets (tilt)** 

This product must be installed by a professional installer. It is recommended that more than one person is involved in the installation of this product.