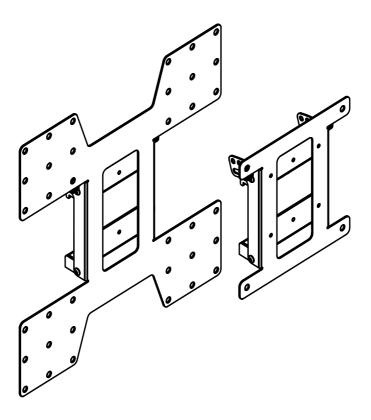

## **Installation Guide**

**SPDS2104 + SPDS2119** 

**Hook and rail VESA brackets (tilt)** 

This product must be installed by a professional installer. It is recommended that more than one person is involved in the installation of this product.