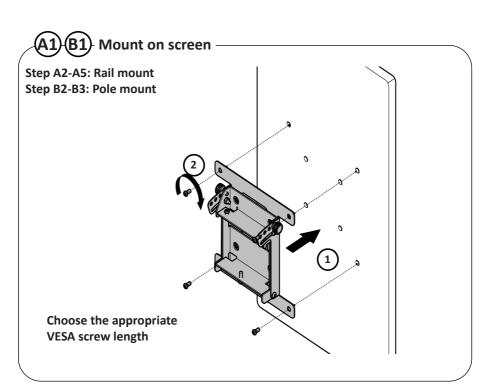

## **Installation Guide**

**SPDS2104 + SPDS2119** 

**Hook and rail VESA brackets (tilt)** 

This product must be installed by a professional installer. It is recommended that more than one person is involved in the installation of this product.