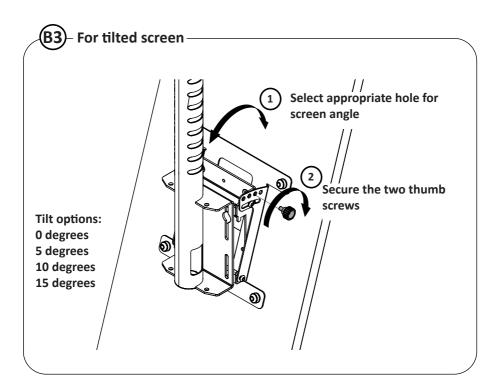

## **Installation Guide**

**SPDS2104 + SPDS2119** 

**Hook and rail VESA brackets (tilt)** 

This product must be installed by a professional installer. It is recommended that more than one person is involved in the installation of this product.