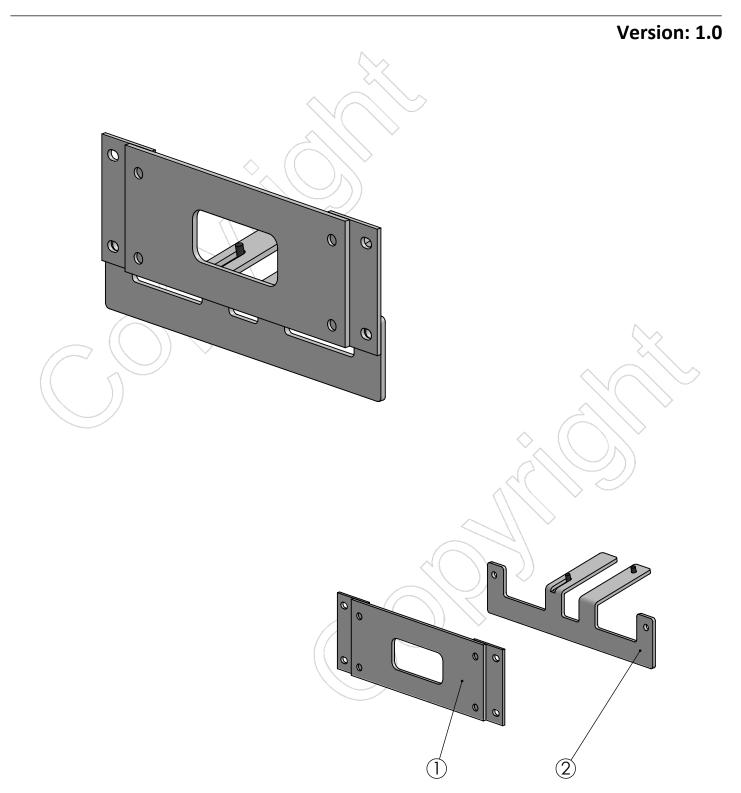

## SPK516-nn

Kiosk integrated scanner cover + bracket for Zebra DS457

|   | PARTS LIST | QTY. | DESCRIPTION                                                          | BOX |
|---|------------|------|----------------------------------------------------------------------|-----|
| 1 | C4900534   | 1    | Kiosk integrated scanner cover for Zebra Zebra DS457                 |     |
| 2 | C4900535   | 1    | Kiosk scanner bracket for Zebra DS457                                |     |
|   | B003 (10)  | 1    | Master Box including 10x items L400xW300xH130mm / L15.7xW11.8xH5.1in |     |