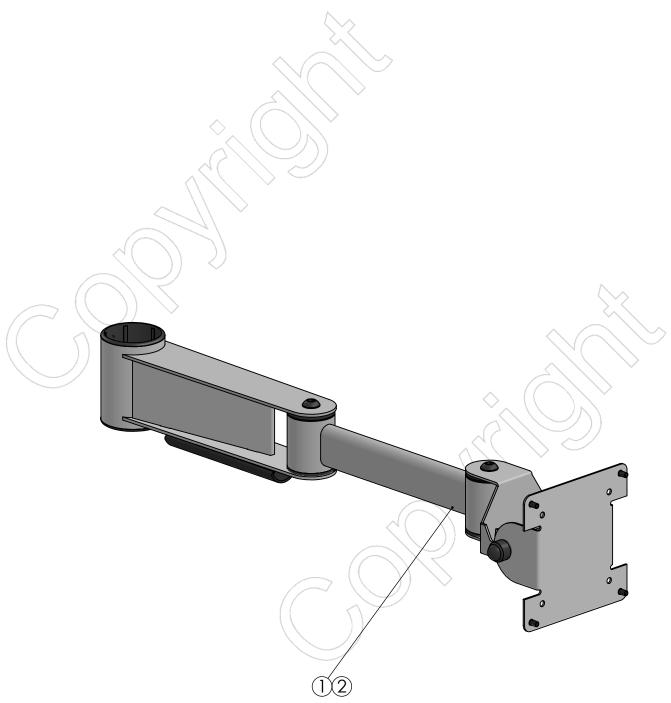

## SPQ-EA001-nn

SP2 Elbowarm 400mm, VESA75/100

Version: 1.0

| POS | PARTS LIST | QTY. | DESCRIPTION                              |  |
|-----|------------|------|------------------------------------------|--|
| 1   |            | 1    | SP2, 400mm Elbow Arm                     |  |
| 2   |            | 1    | VESA Plate 75/100 combined               |  |
|     |            | 1    | Box L600xW130xH130mm / L23.6xW5.1xH5.1in |  |