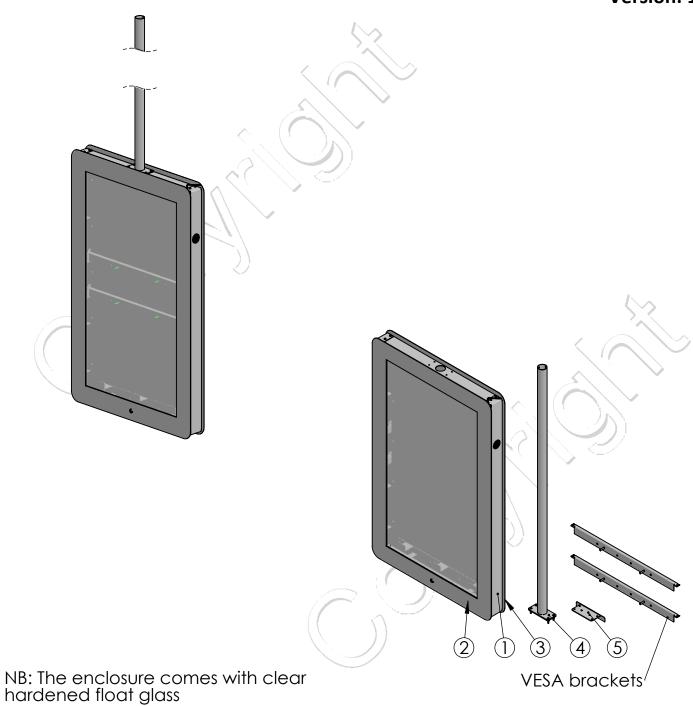

## SPDS1001-nn

Indoor Enclosure - Single Sided.

Version: 1.0

| POS | PARTS LIST | QTY. | DESCRIPTION                                             | вох |
|-----|------------|------|---------------------------------------------------------|-----|
| 1   | C4900540   | 1    | Base frame for slim single sidede enclosure, w top pole |     |
| 2   | C4900541   | 1    | Bezel frame for slim hinged door                        |     |
| 3   | C4900539   | 1    | Back plate for window mounted single sided enclosure    |     |
| 4   | CB00784    | 1    | Round Ø50,8 mm top pole for cable management            |     |
| 5   | CB00782    | 1    | Cover for back plate on single sided enclosure          |     |
|     | MK15-0378  | 1    | Installation Guide Indoor Enclosure - Single            |     |