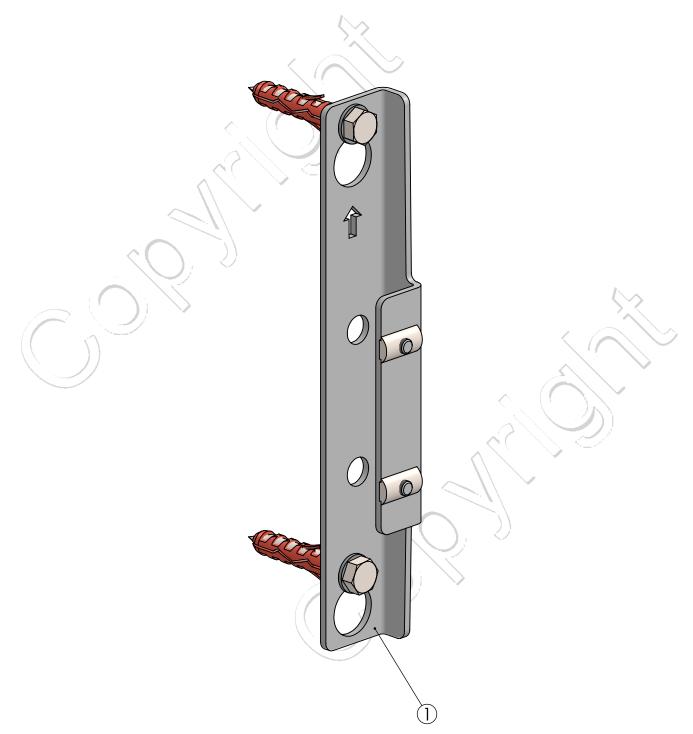

## SPDS2110-nn

Rail wall bracket for tilt

## Version: 1.1

| S LIST | QTY. | DESCRIPTION                                     | BOX                                                                                            |
|--------|------|-------------------------------------------------|------------------------------------------------------------------------------------------------|
| 47     | 1    | Offset Wall bracket for ES Rail                 |                                                                                                |
| -0362  | 1    | Installation guide for rail wall mount brackets |                                                                                                |
|        | 1    | Box L300xW120xH78mm / L11.8xW4.7xH3.1in         |                                                                                                |
|        | Ĩ    |                                                 |                                                                                                |
|        | 47   | 47 1<br>-0362 1<br>1                            | 47 1 Offset Wall bracket for ES Rail   -0362 1 Installation guide for rail wall mount brackets |