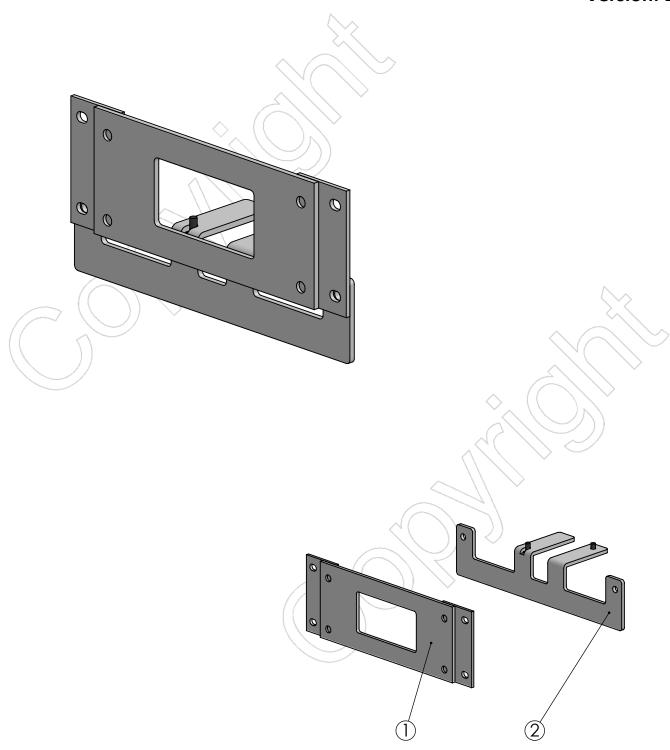

Kiosk integrated scanner cover + bracket for Zebra MS4717

Version: 1.0

| POS | PARTS LIST | QTY. | DESCRIPTION                                                          | вох |
|-----|------------|------|----------------------------------------------------------------------|-----|
| 1   | C4900529   | 1    | Kiosk integrated scanner cover for Zebra MS4717                      |     |
| 2   | C4900528   | 1    | Kiosk scanner bracket for Zebra MS4717                               |     |
|     | B003 (10)  | 1    | Master Box including 10x items L400xW300xH130mm / L15.7xW11.8xH5.1in |     |