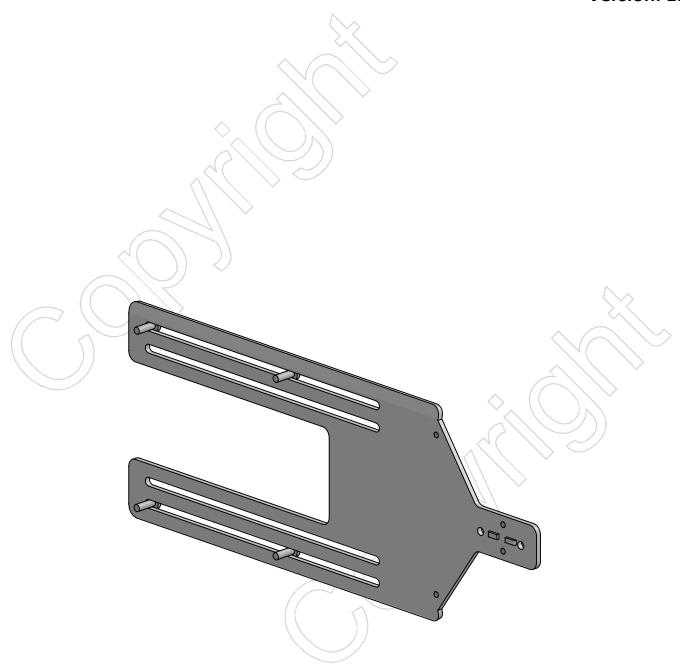

Kiosk straight bracket Portrait 22" to 15"

Version: 1.0

| POS | PARTS LIST | QTY. | DESCRIPTION                                | вох |
|-----|------------|------|--------------------------------------------|-----|
| 1   | C4100220   | 1    | Kiosk straight bracket Portrait 22" to 15" |     |
|     | B0090      | 1    | Box L600xW130xH130mm / L23.6xW5.1xH5.1in   |     |