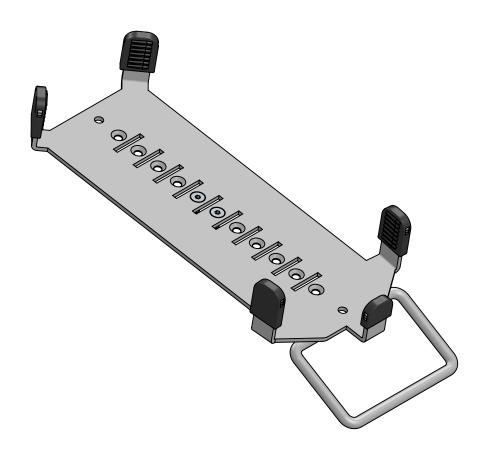

## EQU301-MH-nn

Equinox - Artema Hybrid MultiGrip™ (with handle)

Version: 1.4

| POS | PARTS LIST | nn/QTY. | DESCRIPTION                         |  |
|-----|------------|---------|-------------------------------------|--|
| 1   | 50900611   | 1       | MultiGrip™ for Thales Artema Hybrid |  |
|     | B011       | 1       | SpacePole Box Tilt/Plate            |  |
|     | B014 (36)  | 1       | Master Box including 36x items      |  |