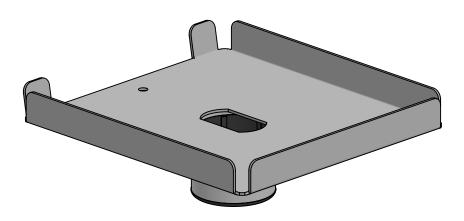

## HEN033-nn

Printer plate for Partner Tech RP300

Version: 1.0

| POS | PARTS LIST | QTY. | DESCRIPTION                             |  |
|-----|------------|------|-----------------------------------------|--|
| 1   | C4300068   | 1    | Printer plate for Partner Tech RP300    |  |
|     | B005       | 1    | Box L180xW140xH250mm / L7.1xW5.5xH9.8in |  |
|     | B005A      | 1    | Foam Insert for B005/B006               |  |