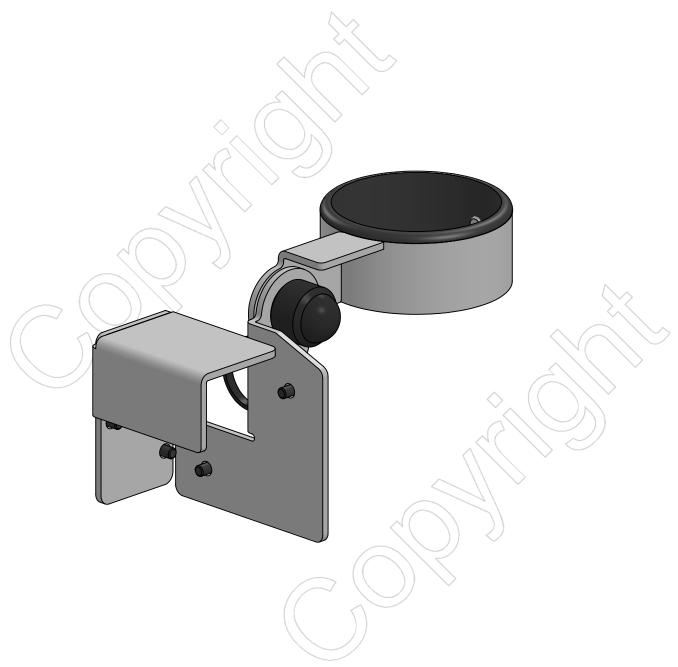

## SPV3612-nn

SP2 Pole mounted adapter for Zebra MS4717

Version: 1.0

| POS | PARTS LIST   | QTY. | DESCRIPTION                                                           | вох |
|-----|--------------|------|-----------------------------------------------------------------------|-----|
| 1   | SP2-C4900397 | 1    | SP2 Pole mounted adapter for Zebra MS4717                             |     |
|     | B012         | 1    | Box L150xW115xH135mm / L5.9xW4.5xH5.3in                               |     |
|     | B014 (44)    | 1    | Master Box including 44x items L700xW500xH320mm / L27.6xW19.7xH12.6in |     |