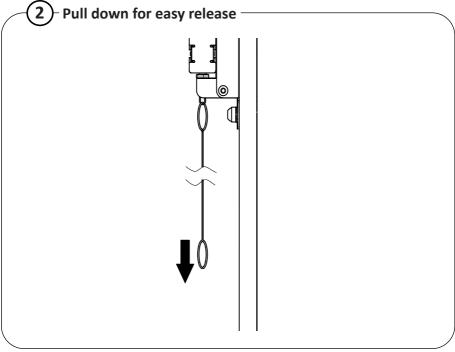

## Installation Guide SPDS2120

**Quick Release plunger** 







This product must be installed by a professional installer.

This product is intended for indoor use only.

For portrait mounted screens it is only recommended to use this product in combination with screens, where the VESA pattern is centered.

If these installation instructions are not followed precisely, it could lead to product failure and potential personal injury.

Ergonomic Solutions cannot be held responsible for any failure or injury, if the installation instructions are not followed correctly.



WARNING: Pulling the quick release will loosen the screen

## **Box content**