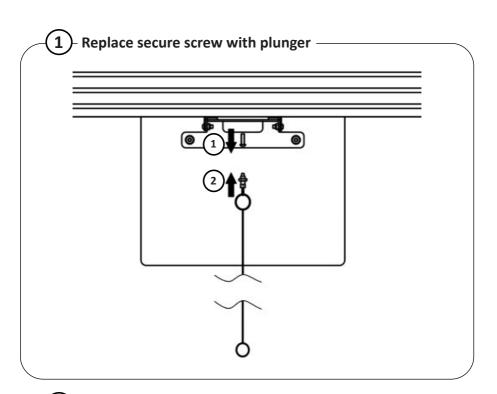

## Installation Guide SPDS2120

**Quick Release plunger** 

This product must be installed by a professional installer.

This product is intended for indoor use only.

For portrait mounted screens it is only recommended to use this product in combination with screens, where the VESA pattern is centered.