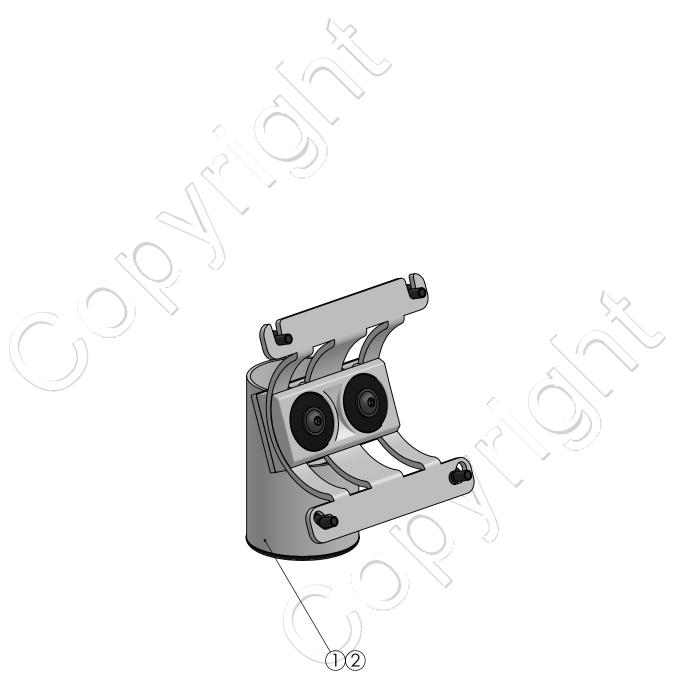

## SPQ-ARC003-nn

SP1 Top Mount Locking Conn. Joint w/ VESA ARC 75

Version: 1.0

| POS | PARTS LIST | QTY. | DESCRIPTION                             | вох |
|-----|------------|------|-----------------------------------------|-----|
| 1   |            | 1    | SP1 Top Mount Connection Joint          |     |
| 2   |            | 1    | VESA 75 with hooks & slots for M4       |     |
|     |            | 1    | Box L150xW115xH135mm / L5.9xW4.5xH5.3in |     |