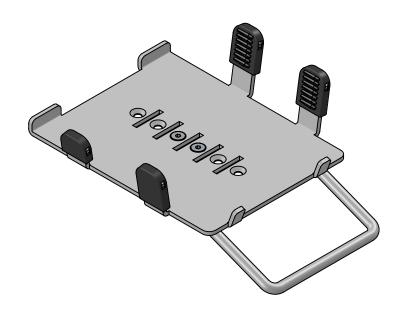

## PAX031-MH-nn

PAX Q30 MultiGrip<sup>™</sup> (with handle)

Version: 1.0

| POS                              | PARTS LIST      | nn/QTY. | DESCRIPTION                             |            |                                   |            | BOX |  |
|----------------------------------|-----------------|---------|-----------------------------------------|------------|-----------------------------------|------------|-----|--|
| 1                                | 54001411        | 1       | MultiGrip plate with handle for PAX Q30 |            |                                   |            |     |  |
|                                  | B005            | 1       | Box L180xW140xH250mm / L7.1xW5.5xH9.8in |            |                                   |            |     |  |
|                                  | B005A           | 1       | Foam Insert for B005/B006               | 5          |                                   |            |     |  |
| ADDITIONAL INFO:                 |                 |         |                                         |            |                                   |            |     |  |
| QTY. of configs in master box: 1 |                 |         | Item Weight: 0.39 kg                    |            | Pallet Capacity: 216 items (B005) |            |     |  |
| Colour:                          | nn 01 = Light G | rey 02  | = Black 03 = Silver                     | 04 = Pearl | 05 = Iron Grey                    | 32 = White |     |  |