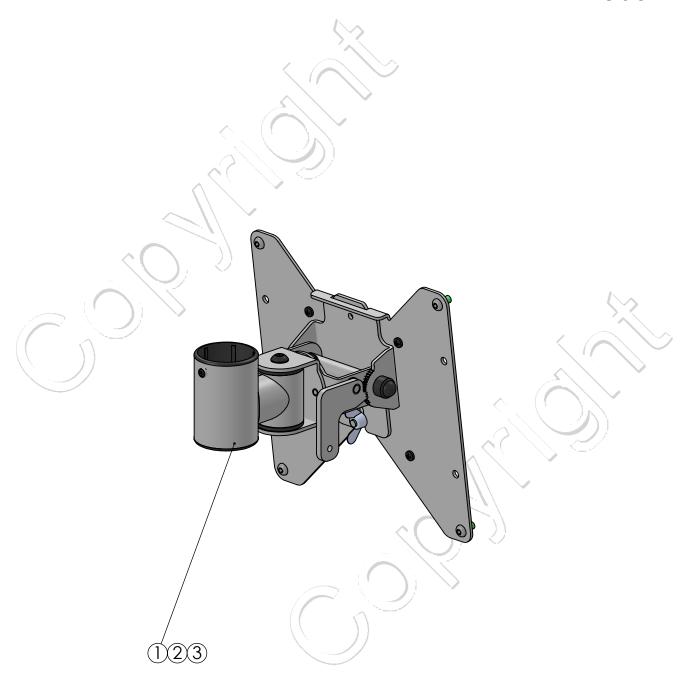

## SPQ-PM005-nn

VESA 100/200 mount for heavy screens

Version: 1.1

| POS | PARTS LIST       | QTY. | DESCRIPTION                                                   | вох |
|-----|------------------|------|---------------------------------------------------------------|-----|
| 1   | SP2-2102-0060_S1 | 1    | Swingarm, SP2, 60mm, 44mm endpole                             |     |
| 2   | C700133          | 1    | Connection joint with horizontal alignment, for heavy screens |     |
| 3   | C4100209         | 1    | Hook-on VESA 100/200, easy mount, heavy screens               |     |
|     | B003             | 1    | Box L400xW300xH130mm / L15.7xW11.8xH5.1in                     |     |