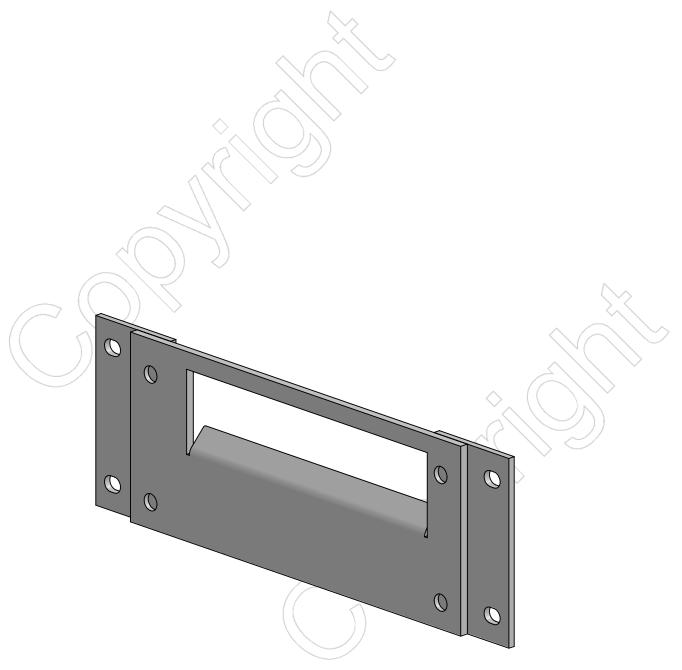

Kiosk integrated printer cover for Star Mc-Print 2-3 / Epson TM-M30

Version: 1.0

| POS | PARTS LIST | QTY. | DESCRIPTION                                                         | вох |
|-----|------------|------|---------------------------------------------------------------------|-----|
| 1   | C4900512   | 1    | Kiosk integrated printer cover for Star Mc-Print 2-3 / Epson TM-M30 |     |