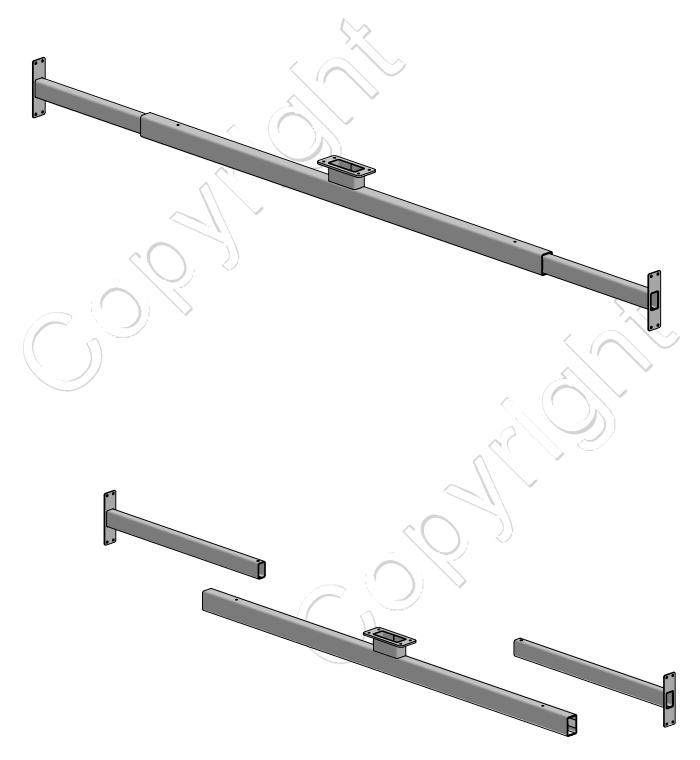

## SPDS1103-nn

Indoor adjustable window mount (1510 mm to 2300mm)

Version: 1.0

| POS | PARTS LIST | QTY. | DESCRIPTION                                           | вох |
|-----|------------|------|-------------------------------------------------------|-----|
| 1   | CB00611    | 1    | Adjustable beam for large window mount                |     |
|     | MK15-0382  | 1    | Installation guide for Indoor adjustable window mount |     |
|     | B0103      | 1    | Box L950xW250xH20mm / L37.4xW9.8xH0.8in               |     |