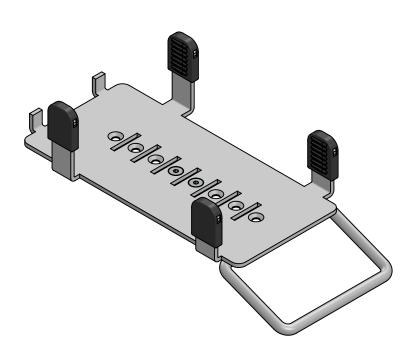

## ATOS701-MH-nn

Yomova MultiGrip™ (with handle) Worldline ATOS

Version: 1.0

| POS | PARTS LIST | nn/QTY. | DESCRIPTION                          |  |
|-----|------------|---------|--------------------------------------|--|
| 1   | 50700711   | 1       | Multigrip plate for Worldline Yomova |  |
|     | B011       | 1       | SpacePole Box Tilt/Plate             |  |
|     | B014 (36)  | 1       | Master Box including 36x items       |  |