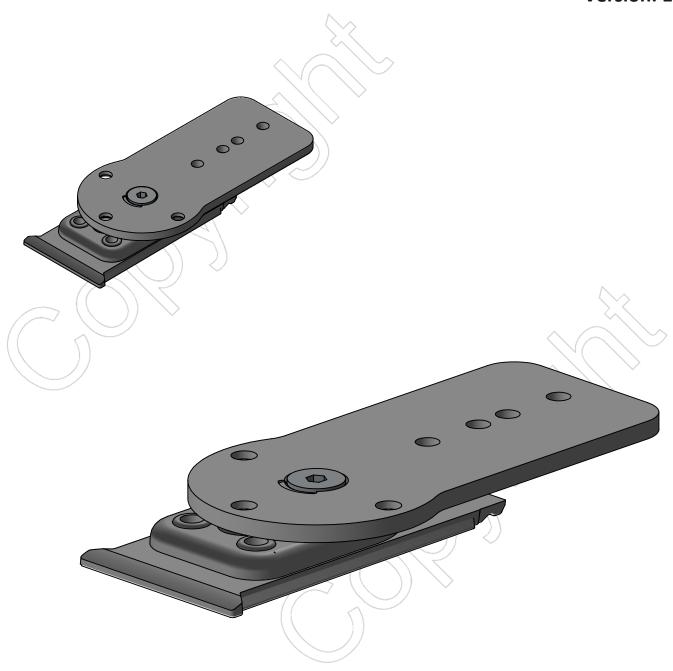

## Duo for OtterBox uniVERSE, for mCase with rotation

Version: 1.0

| POS | PARTS LIST | QTY. | DESCRIPTION                                                        | вох |
|-----|------------|------|--------------------------------------------------------------------|-----|
| 1   | C700134    | 1    | Swivel mount for Otterbox uniVERSE , mCase                         |     |
|     | B010       | 1    | Box L56xW56xH100mm / L2.2xW2.2xH3.9in                              |     |
|     | B0092 (42) | 1    | Master Box including 42x items L410xW380xH145mm / L16.1xW15xH5.7in |     |
|     | MK15-0306  | 1    | Installation guide for Otterbox uniVERSE interface mounts          |     |