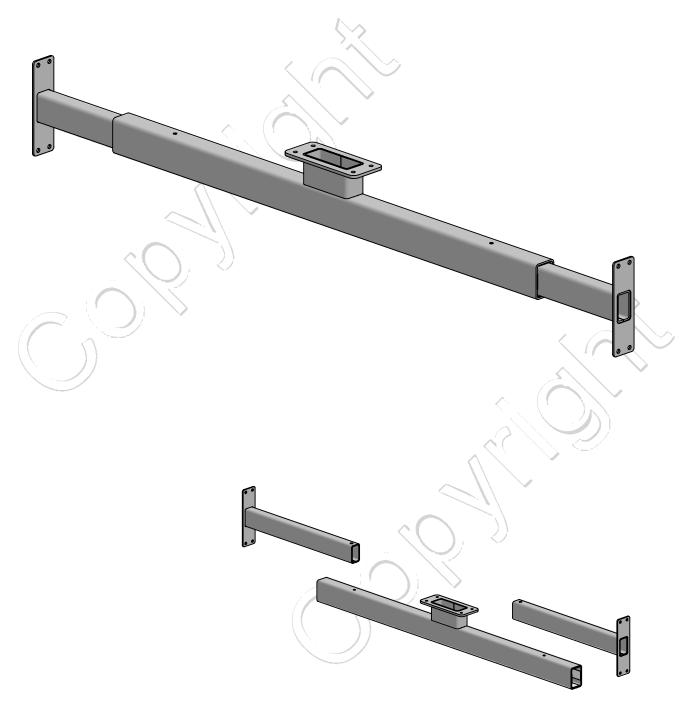

## SPDS1101-nn

Indoor adjustable window mount (956mm to 1305mm)

Version: 1.0

| POS | PARTS LIST | QTY. | DESCRIPTION                                           | вох |
|-----|------------|------|-------------------------------------------------------|-----|
| 1   | CB00588    | 1    | Adjustable beam for single sided window mount         |     |
|     | MK15-0382  | 1    | Installation guide for Indoor adjustable window mount |     |
|     | B0103      | 1    | Box L950xW250xH20mm / L37.4xW9.8xH0.8in               |     |