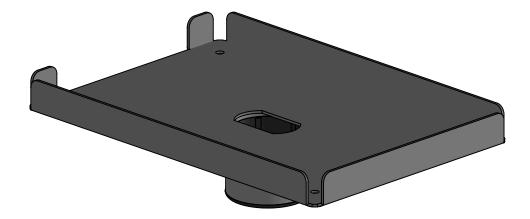

## SPV3104-nn

SpacePole Essentials Printer Plate w/straight angle for Epson TM-T88 Printer with cable cover, STAR Micronics TSP 100/650

Version: 1.5

| POS | PARTS LIST | nn/QTY. | DESCRIPTION                                          | BOX |
|-----|------------|---------|------------------------------------------------------|-----|
| 1   | 30701_S1   | 1       | Printerplate for Epson TM-T8x                        |     |
|     | MK15-0175  | 1       | Installation Guide f. Essentials SpacePole® Printers |     |
|     | B007 (18)  | 1       | Master Box including 18x items                       |     |
|     | MK15-0029  | 1       | Spacepole® Essentials productlabel 75x56             |     |
|     | MK15-0026  | 1       | Spacepole® Essentials product label                  |     |