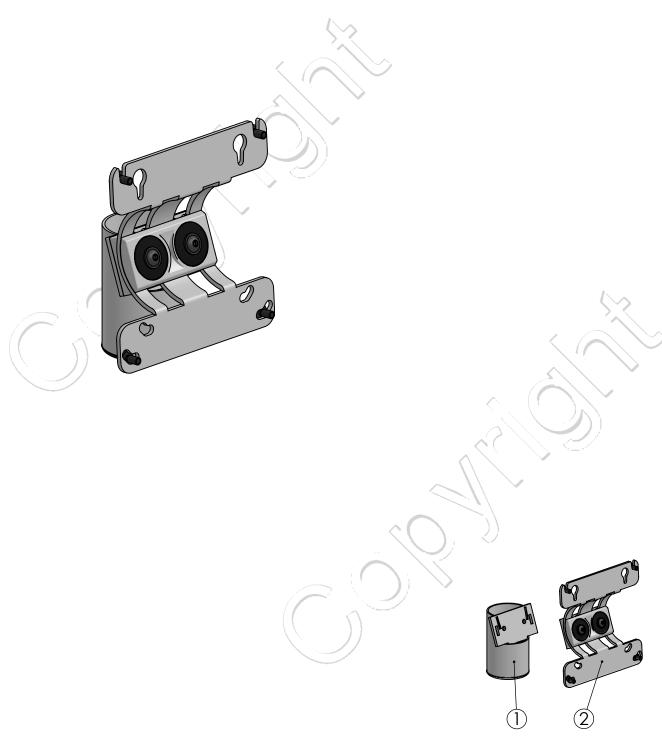

## SPQ-ARC001-nn

SP1 Top Mount Connection Joint with VESA 75/100

Version: 1.0

| POS | PARTS LIST | QTY. | DESCRIPTION                             |  |
|-----|------------|------|-----------------------------------------|--|
| 1   |            | 1    | SP1 Top Mount Connection Joint          |  |
| 2   |            | 1    | VESA 75/100 with hooks & slots for M4   |  |
|     |            | 1    | Box L150xW115xH135mm / L5.9xW4.5xH5.3in |  |