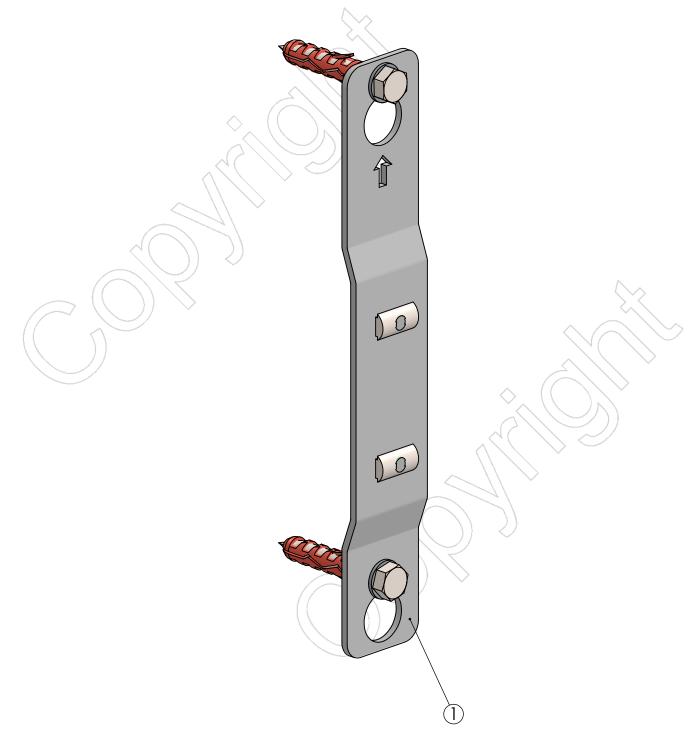

## SPDS2111-nn

Rail wall bracket non-tilting

## Version: 1.1

| POS | PARTS LIST | QTY. | DESCRIPTION                                | BOX |
|-----|------------|------|--------------------------------------------|-----|
| 1   | CB00748    | 1    | Slim wall bracket for ES Rail              |     |
|     | MK15-0362  | 1    | Installation guide for wall mount brackets |     |
|     | B011       | 1    | Box L300xW120xH78mm / L11.8xW4.7xH3.1in    |     |
|     |            |      |                                            |     |