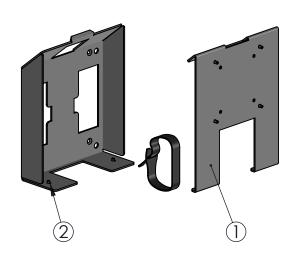

## **SPV1107-nn**

VESA 75/100 Wall Mount Straight angled

Version: 1.3

| POS | PARTS LIST | Default/QTY. | DESCRIPTION                                                   | вох |
|-----|------------|--------------|---------------------------------------------------------------|-----|
| 1   | C4100029   | 1            | Wall Mount for APK screens, B part (2007 Edition)             |     |
| 2   | C4100059   | 1            | Universal APK/Power Pack Wall Mount with Velcro strap, Part A |     |
|     | MK15-0171  | 1            | Installation Guide f. Essentials SP Straight Wall Sc. Mount   |     |
|     | B008       | 1            | Box - Spacepole                                               |     |
|     | MK15-0026  | 1            | Spacepole® Essentials product label                           |     |