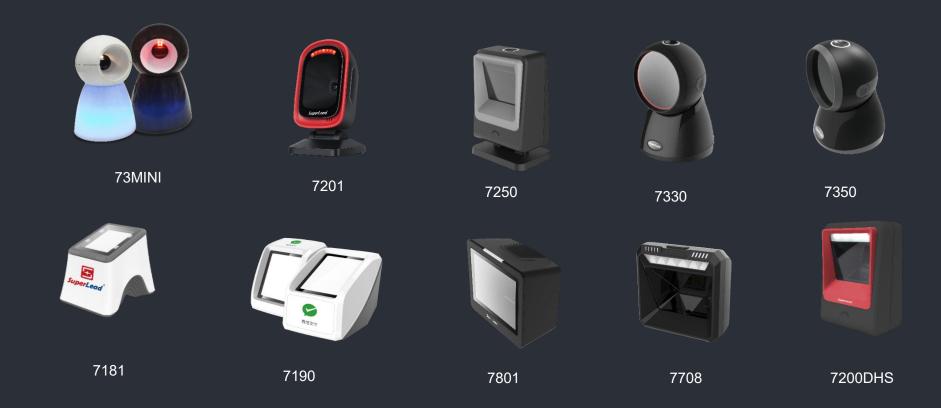

## PRODUCT INTRODUCTION

Different scenarios of product application in various industries

**SuperLead** 

Used in warehousing and logistics, battery manufacturing, 3C electronics, PCBA electronics, etc

**Handheld Scanner** 

Used in warehousing and logistics, battery manufacturing, 3C electronics, PCBA electronics, etc

**Fixed Code Scanner** 

**SuperLead** 

Used in shopping malls, supermarkets, shops, bazaars, front desk, etc

#### **Handheld Scanner**

**Desktop Scanner** 

Used in self-service terminal equipment such as intelligent counter, express cabinet and order machine

**Embedded Barcode Scanner** 

Used in self-service terminal equipment such as intelligent counter, express cabinet and order machine

SE2102

SE6150

SE3102

SE6102

**SuperLead** 

Used in payment settlement, ward patrol, laboratory testing, drug management, etc

**Embedded · Desktop · Handheld** 

**Embedded · Desktop · Handheld** 

**SuperLead** 

Used in express delivery, logistics, warehouse, inventory, etc

RS32-MR