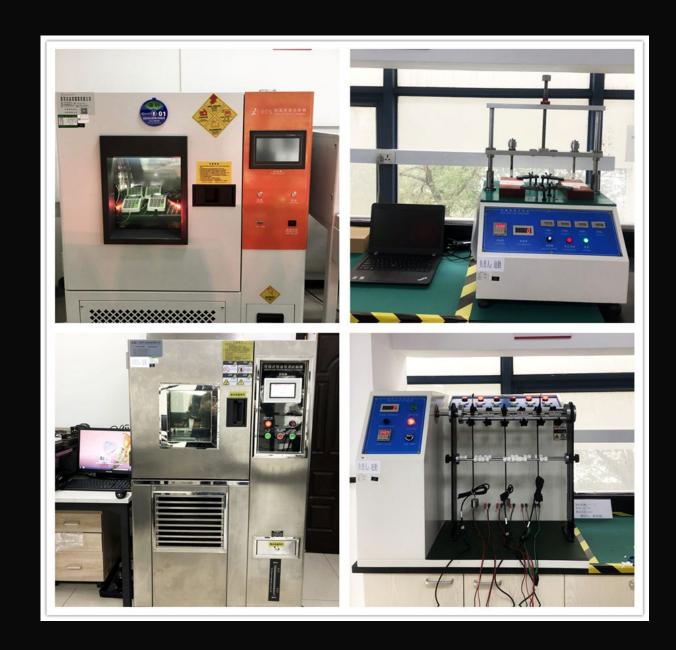

#### **Regulation:**

✓ Follow up Standard Operation Procedures

- ♦ High-low temperature: storage :-40°C-70°C working:0°C-50°C
- **◆ Drop resistance:**1.5m
- ◆ IP Grade: common: IP42, medium: IP54, high: IP 67 ( water and dust resistance)
- Life Span: at least 5 years, support firmware update during the time
- ◆ Cable &Button: cable bending 100K times. (strength:150g, bending angle:90°),Button:1million times (weight:200g)
- **♦ Motion Tolerance:** 2m/s-6m/s
- ◆ ESD: 8KV
- ◆ EFT: 2KV

### Certifications

ISO9001 FCC

ISO14001 CE

ISO45001 RoHS

IPXX Explosion-Proof