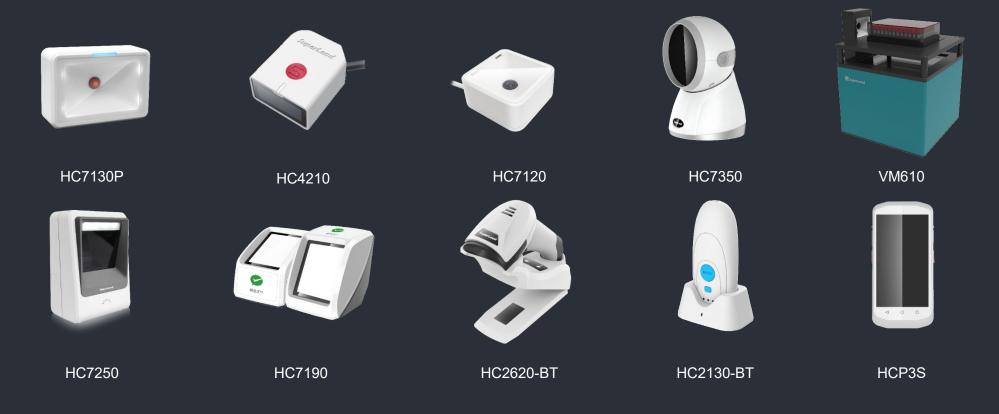

SE2102

SE6150

SE3102

SE6102

**SuperLead** 

Used in payment settlement, ward patrol, laboratory testing, drug management, etc

**Embedded · Desktop · Handheld** 

**Embedded · Desktop · Handheld** 