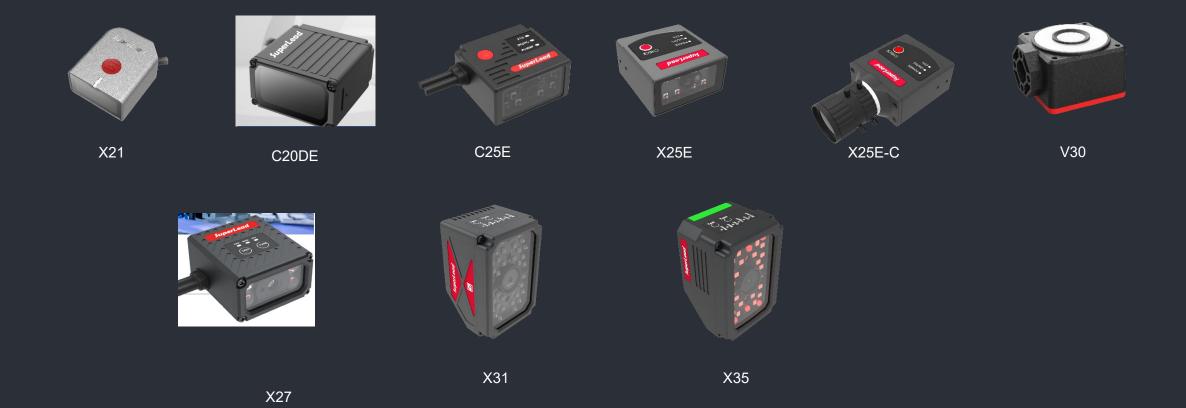

Used in warehousing and logistics, battery manufacturing, 3C electronics, PCBA electronics, etc

**Fixed Code Scanner** 

**SuperLead** 

Used in shopping malls, supermarkets, shops, bazaars, front desk, etc