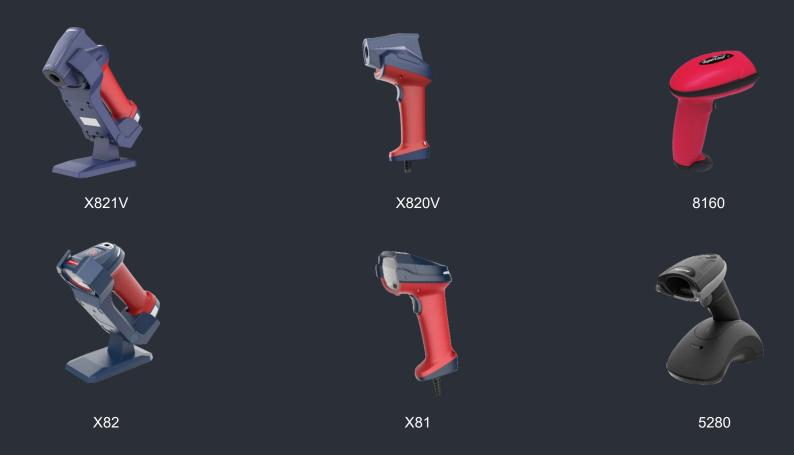

## PRODUCT INTRODUCTION

Different scenarios of product application in various industries

**SuperLead** 

Used in warehousing and logistics, battery manufacturing, 3C electronics, PCBA electronics, etc

**Handheld Scanner** 