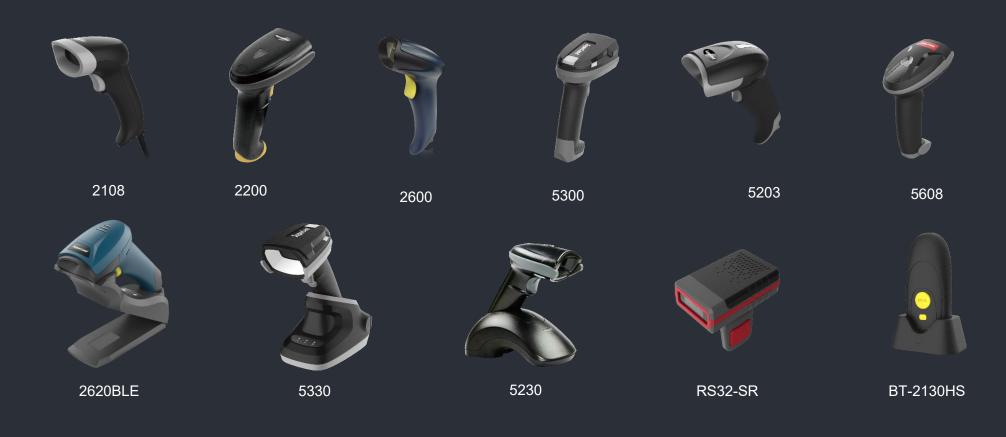

## PRODUCT INTRODUCTION

Different scenarios of product application in various industries

**SuperLead** 

Used in warehousing and logistics, battery manufacturing, 3C electronics, PCBA electronics, etc

**Handheld Scanner** 

Used in warehousing and logistics, battery manufacturing, 3C electronics, PCBA electronics, etc

**Fixed Code Scanner** 

**SuperLead** 

Used in shopping malls, supermarkets, shops, bazaars, front desk, etc

#### **Handheld Scanner**

**Desktop Scanner** 

Used in self-service terminal equipment such as intelligent counter, express cabinet and order machine

**Embedded Barcode Scanner** 

Used in self-service terminal equipment such as intelligent counter, express cabinet and order machine

SE2102

SE6150

SE3102

SE6102

**SuperLead** 

Used in payment settlement, ward patrol, laboratory testing, drug management, etc

**Embedded · Desktop · Handheld** 

**Embedded · Desktop · Handheld** 

**SuperLead** 

Used in express delivery, logistics, warehouse, inventory, etc

RS32-MR