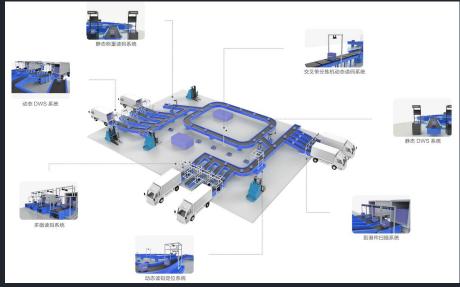

New Product Award"



By Meituan Dianping"Excellent Payment Award"



By Meituan Dianping"Best Supplier"





### **SCENE APPLICATION**

T It is used in industry, retail, self-service, medical treatment,













Public transportation

Self-service

Industrial field

Smart medical



## SuperLead Industrial Scanner used in 3C electronics manufacturing, PCBA manufacturing, Battery manufacturing, New energy, LCD industry







### SuperLead Scanner used in Retail--Chain Store, Supermarket















# SuperLead Scanner built in Kiosk, self-check out machine, Vending Machine



















### **SuperLead HC Scanner in Medical Field**















### SuperLead Scanner in Public transport across the country















### SuperLead Scanner in Express logistics –AGV/AMR









## PRODUCT INTRODUCTION



Different scenarios of product application in various industries



**SuperLead** 

Used in warehousing and logistics, battery manufacturing, 3C electronics, PCBA electronics, etc



**Handheld Scanner** 

Used in warehousing and logistics, battery manufacturing, 3C electronics, PCBA electronics, etc





**Fixed Code Scanner** 

**SuperLead** 

Used in shopping malls, supermarkets, shops, bazaars, front desk, etc



#### **Handheld Scanner**



**Desktop Scanner** 

Used in self-service terminal equipment such as intelligent counter, express cabinet and order machine



**Embedded Barcode Scanner** 

Used in self-service terminal equipment such as intelligent counter, express cabinet and order machine











SE2102

SE6150

SE3102

SE6102

**SuperLead*