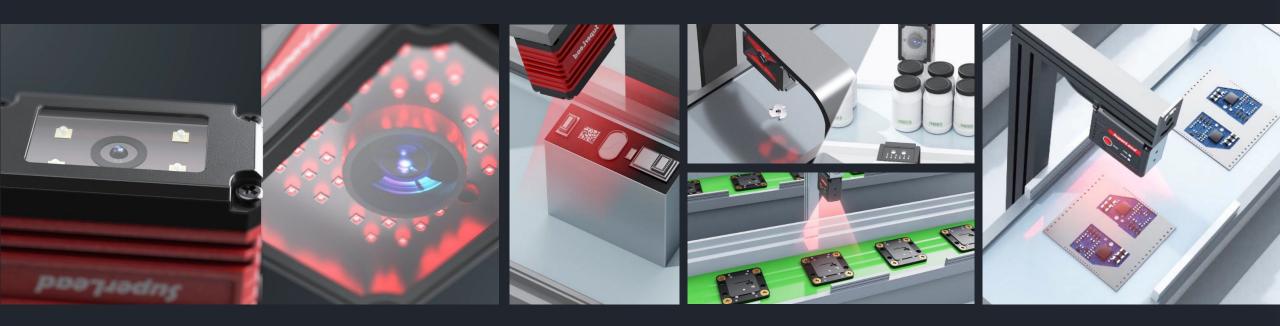

## PRODUCT INTRODUCTION

Different scenarios of product application in various industries

**SuperLead** 

Used in warehousing and logistics, battery manufacturing, 3C electronics, PCBA electronics, etc

**Handheld Scanner** 

Used in warehousing and logistics, battery manufacturing, 3C electronics, PCBA electronics, etc

**Fixed Code Scanner** 

**SuperLead** 

Used in shopping malls, supermarkets, shops, bazaars, front desk, etc

#### **Handheld Scanner**

**Desktop Scanner** 

Used in self-service terminal equipment such as intelligent counter, express cabinet and order machine

**Embedded Barcode Scanner** 

Used in self-service terminal equipment such as intelligent counter, express cabinet and order machine

SE2102

SE6150

SE3102

SE6102

**SuperLead** 

Used in payment settlement, ward patrol, laboratory testing, drug management, etc

**Embedded · Desktop · Handheld** 

**Embedded · Desktop · Handheld** 

**SuperLead** 

Used in express delivery, logistics, warehouse, inventory, etc

RS32-MR