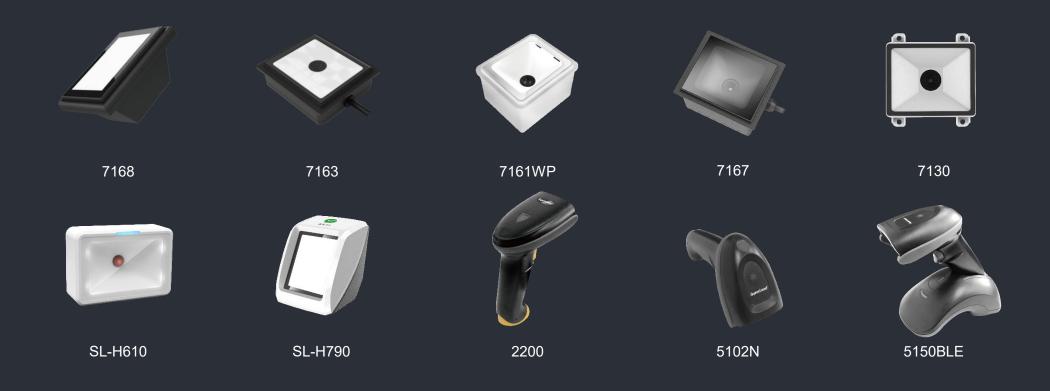

## PRODUCT INTRODUCTION

Different scenarios of product application in various industries

**SuperLead** 

Used in warehousing and logistics, battery manufacturing, 3C electronics, PCBA electronics, etc

**Handheld Scanner** 

Used in warehousing and logistics, battery manufacturing, 3C electronics, PCBA electronics, etc

**Fixed Code Scanner** 

**SuperLead** 

Used in shopping malls, supermarkets, shops, bazaars, front desk, etc

#### **Handheld Scanner**

**Desktop Scanner** 

Used in self-service terminal equipment such as intelligent counter, express cabinet and order machine

**Embedded Barcode Scanner** 

Used in self-service terminal equipment such as intelligent counter, express cabinet and order machine

SE2102

SE6150

SE3102

SE6102

**SuperLead** 

Used in payment settlement, ward patrol, laboratory testing, drug management, etc

**Embedded · Desktop · Handheld** 

**Embedded · Desktop · Handheld** 

**SuperLead** 

Used in express delivery, logistics, warehouse, inventory, etc

RS32-MR