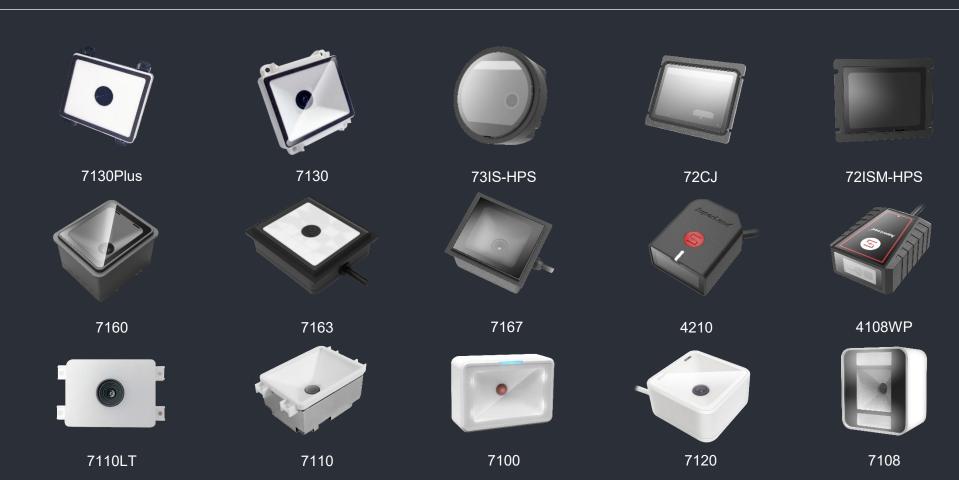

## PRODUCT INTRODUCTION

Different scenarios of product application in various industries

**SuperLead** 

Used in warehousing and logistics, battery manufacturing, 3C electronics, PCBA electronics, etc

**Handheld Scanner** 

Used in warehousing and logistics, battery manufacturing, 3C electronics, PCBA electronics, etc

**Fixed Code Scanner** 

**SuperLead** 

Used in shopping malls, supermarkets, shops, bazaars, front desk, etc

#### **Handheld Scanner**

**Desktop Scanner** 

Used in self-service terminal equipment such as intelligent counter, express cabinet and order machine

**Embedded Barcode Scanner** 

Used in self-service terminal equipment such as intelligent counter, express cabinet and order machine

SE2102

SE6150

SE3102

SE6102

**SuperLead** 

Used in payment settlement, ward patrol, laboratory testing, drug management, etc

**Embedded · Desktop · Handheld** 

**Embedded · Desktop · Handheld** 

**SuperLead** 

Used in express delivery, logistics, warehouse, inventory, etc

RS32-MR