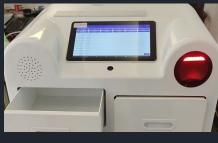

#### **Handheld Scanner**

**Desktop Scanner** 

Used in self-service terminal equipment such as intelligent counter, express cabinet and order machine

**Embedded Barcode Scanner** 

Used in self-service terminal equipment such as intelligent counter, express cabinet and order machine