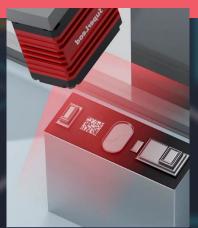

# Core Algorithm; High performance of Decoding ability

•Core self-developed "Super Scan" algorithm, gained 2D code decoding copyrights

"Super Scan" algorithm

copyrights: 2015SR182595