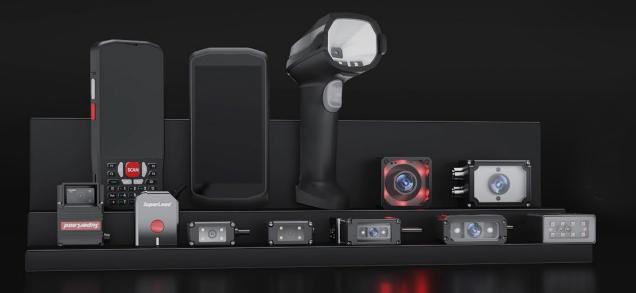

## PRODUCT INTRODUCTION

Different scenarios of product application in various industries

**SuperLead** 

Used in warehousing and logistics, battery manufacturing, 3C electronics, PCBA electronics, etc

**Handheld Scanner** 

Used in warehousing and logistics, battery manufacturing, 3C electronics, PCBA electronics, etc

**Fixed Code Scanner** 

**SuperLead** 

Used in shopping malls, supermarkets, shops, bazaars, front desk, etc

#### **Handheld Scanner**

**Desktop Scanner** 

Used in self-service terminal equipment such as intelligent counter, express cabinet and order machine

**Embedded Barcode Scanner** 

Used in self-service terminal equipment such as intelligent counter, express cabinet and order machine

SE2102

SE6150

SE3102

SE6102

**SuperLead** 

Used in payment settlement, ward patrol, laboratory testing, drug management, etc

**Embedded · Desktop · Handheld** 

**Embedded · Desktop · Handheld** 

**SuperLead** 

Used in express delivery, logistics, warehouse, inventory, etc

RS32-MR