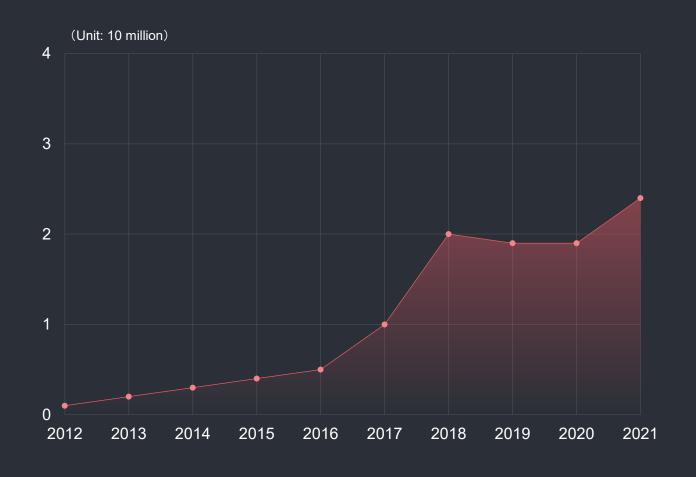

# **SuperLead The trend is increasing**

Year 2021: \$18 Million USD

Year 2022: \$20 Million USD