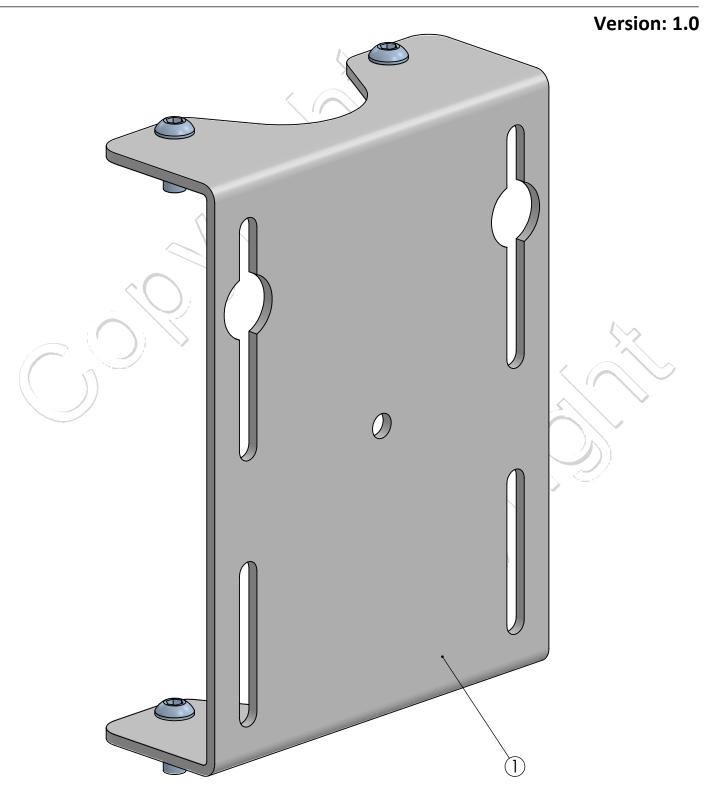

## SPDS2109-nn

Back-to-back rail bracket

| POS | PARTS LIST  | QTY. | DESCRIPTION                                      | вох |
|-----|-------------|------|--------------------------------------------------|-----|
| 1   | SP2-CB00746 | 1    | Bracket for back to back for rail                |     |
|     | MK15-0360   | 1    | Installation guide for Back-to-back rail bracket |     |
|     | B0154       | 1    | Box L253xW193xH94mm / L10.0xW7.6xH3.7in          |     |