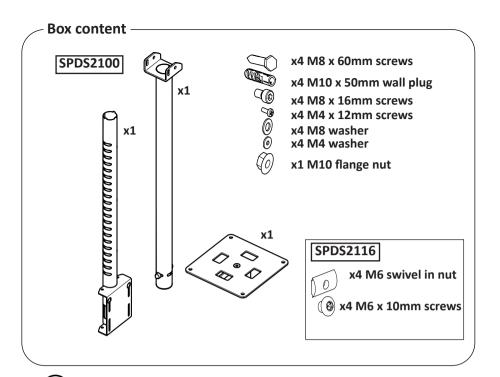

It is the responsibility of the installer to use the correct ceiling fixings for the specific installation location. Standard fixings for wooden material and fixings for concrete material are supplied as part of the product, but they will not be suitable for all types of ceilings.