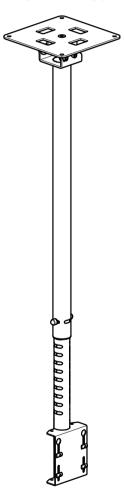

## **Installation Guide** SPDS2100 + SPDS2116

**Telescopic ceiling pole** 

This product must be installed by a professional installer. It is recommended that more than one person are involved in the installation of this product.