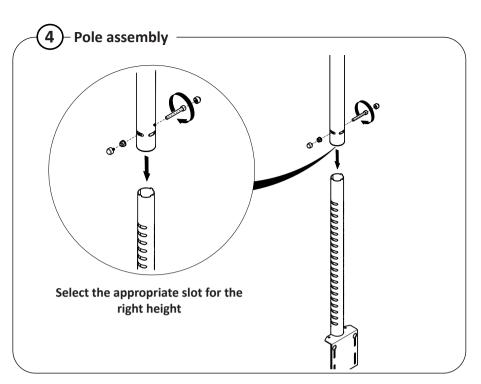

verify that the ceiling can bear the combined weight of the solution and hardware.

Do not exceed the stated weight limits.

The maximum weight limit on this product is 150 kg per ceiling pole.

It is the responsibility of the installer to use the correct ceiling fixings for the specific installation location. Standard fixings for wooden material and fixings for concrete material are supplied as part of the product, but they will not be suitable for all types of ceilings.

This product is intended for indoor use only.

If these installation instructions are not followed precisely, it could lead to product failure and potential personal injury.

Ergonomic Solutions cannot be held responsible for any failure or injury, if the installation instructions are not followed correctly.