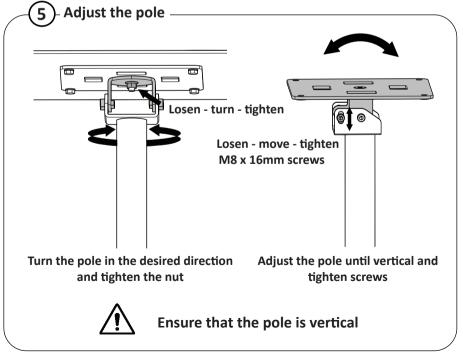

erify that the ceiling can bear the combined weight of the solution and hardware.

Do not exceed the stated weight limits.

The maximum weight limit on this product is 150 kg per ceiling pole.

It is the responsibility of the installer to use the correct ceiling fixings for the specific installation location. Standard fixings for wooden material and fixings for concrete material are supplied as part of the product, but they will not be suitable for all types of ceilings.

This product is intended for indoor use only.

If these installation instructions are not followed precisely, it could lead to product failure and potential personal injury.

Ergonomic Solutions cannot be held responsible for any failure or injury, if the installation instructions are not followed correctly.