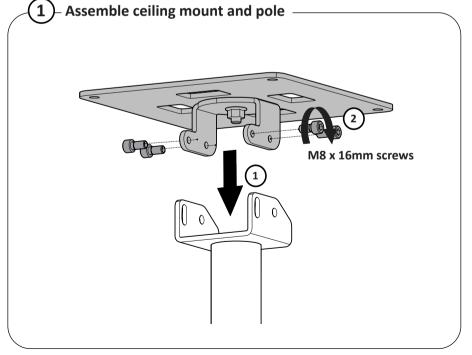

please verify that the ceiling can bear the combined weight of the solution and hardware.

Do not exceed the stated weight limits.

The maximum weight limit on this product is 150 kg per ceiling pole.

It is the responsibility of the installer to use the correct ceiling fixings for the specific installation location. Standard fixings for wooden material and fixings for concrete material are supplied as part of the product, but they will not be suitable for all types of ceilings.

This product is intended for indoor use only.

If these installation instructions are not followed precisely, it could lead to product failure and potential personal injury.

Ergonomic Solutions cannot be held responsible for any failure or injury, if the installation instructions are not followed correctly.