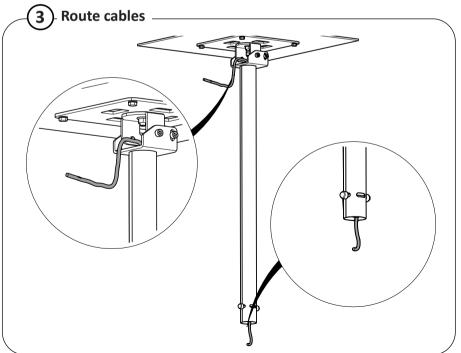

se verify that the ceiling can bear the combined weight of the solution and hardware.

Do not exceed the stated weight limits.

The maximum weight limit on this product is 150 kg per ceiling pole.

It is the responsibility of the installer to use the correct ceiling fixings for the specific installation location. Standard fixings for wooden material and fixings for concrete material are supplied as part of the product, but they will not be suitable for all types of ceilings.

This product is intended for indoor use only.

If these installation instructions are not followed precisely, it could lead to product failure and potential personal injury.

Ergonomic Solutions cannot be held responsible for any failure or injury, if the installation instructions are not followed correctly.