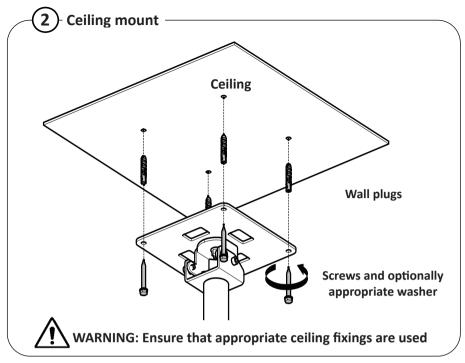

This product is design to be ceiling mounted. Before installing please verify that the ceiling can bear the combined weight of the solution and hardware.

Do not exceed the stated weight limits.

The maximum weight limit on this product is 150 kg per ceiling pole.

It is the responsibility of the installer to use the correct ceiling fixings for the specific installation location. Standard fixings for wooden material and fixings for concrete material are supplied as part of the product, but they will not be suitable for all types of ceilings.