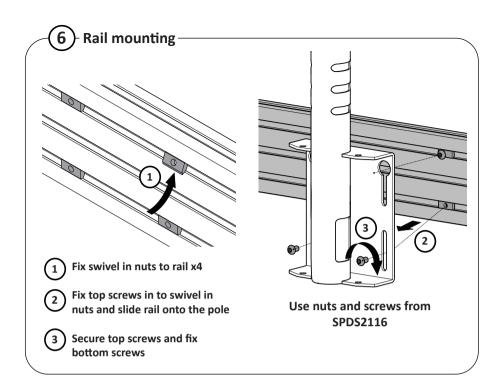

ing please verify that the ceiling can bear the combined weight of the solution and hardware.

Do not exceed the stated weight limits.

The maximum weight limit on this product is 150 kg per ceiling pole.

It is the responsibility of the installer to use the correct ceiling fixings for the specific installation location. Standard fixings for wooden material and fixings for concrete material are supplied as part of the product, but they will not be suitable for all types of ceilings.

This product is intended for indoor use only.

If these installation instructions are not followed precisely, it could lead to product failure and potential personal injury.

Ergonomic Solutions cannot be held responsible for any failure or injury, if the installation instructions are not followed correctly.