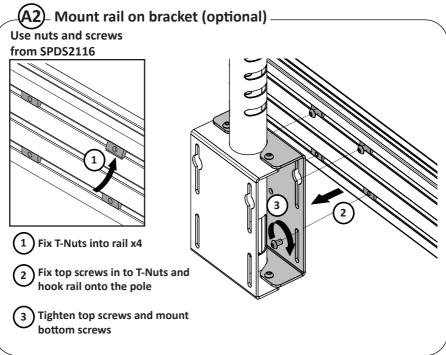

## Installation Guide SPDS2109

**Back-to-back rail bracket** 

This product must be installed by a professional installer. It is recommended that more than one person is involved in the installation of this product.