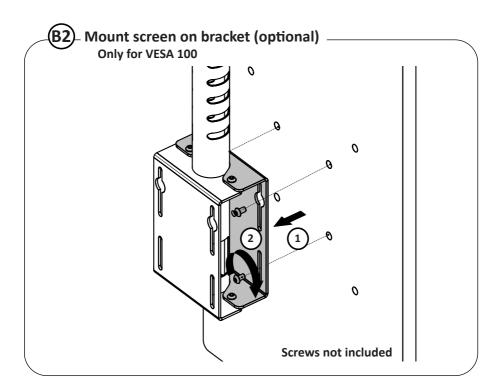

## Installation Guide SPDS2109

**Back-to-back rail bracket** 

This product must be installed by a professional installer. It is recommended that more than one person is involved in the installation of this product.