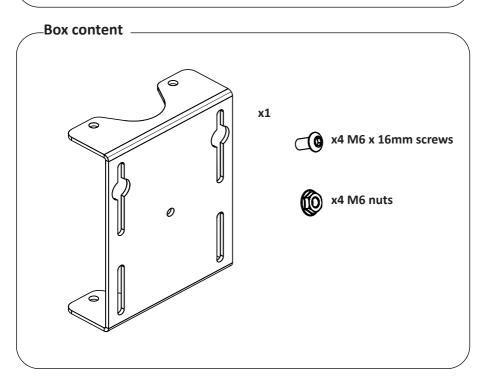

## Installation Guide SPDS2109

**Back-to-back rail bracket** 

This product must be installed by a professional installer. It is recommended that more than one person is involved in the installation of this product.