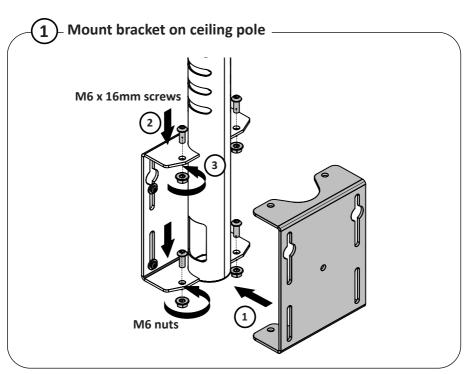

## Installation Guide SPDS2109

**Back-to-back rail bracket** 

This product must be installed by a professional installer. It is recommended that more than one person is involved in the installation of this product.

Do not exceed the stated weight limits.

The maximum weight limit for this product is 150 kg per ceiling pole.

This product is intended for indoor use only.

If these installation instructions are not followed precisely, it could lead to product failure and potential personal injury.