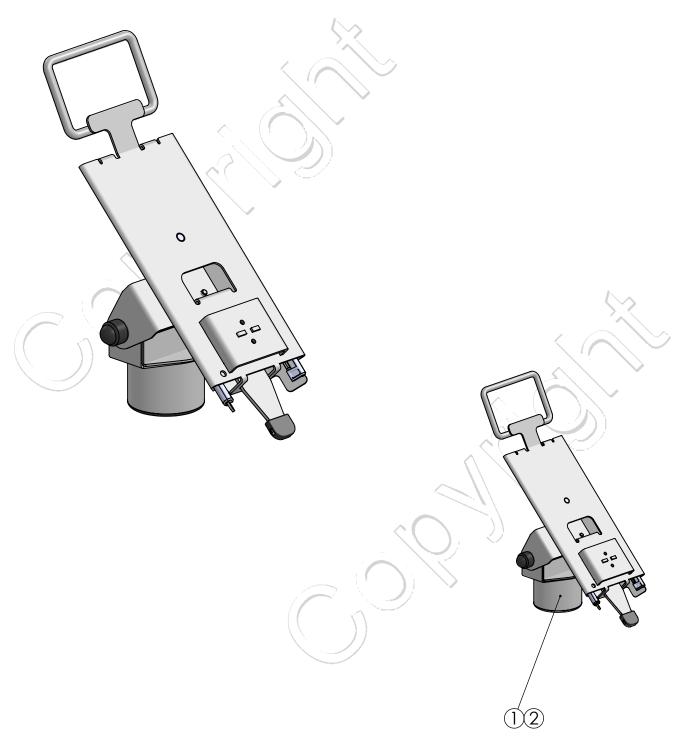

PAYlift - SP2 Top Mount VESA Adapter for MG Plates

Version: 1.0

| POS | PARTS LIST  | QTY. | DESCRIPTION                                            | вох |
|-----|-------------|------|--------------------------------------------------------|-----|
| 1   | SP2-7201_S4 | 1    | SP2 Top Mount Locking Connection Joint                 |     |
| 2   | CB00832     | 1    | Height adjustable adapter 120 mm, for Multigrip plates |     |