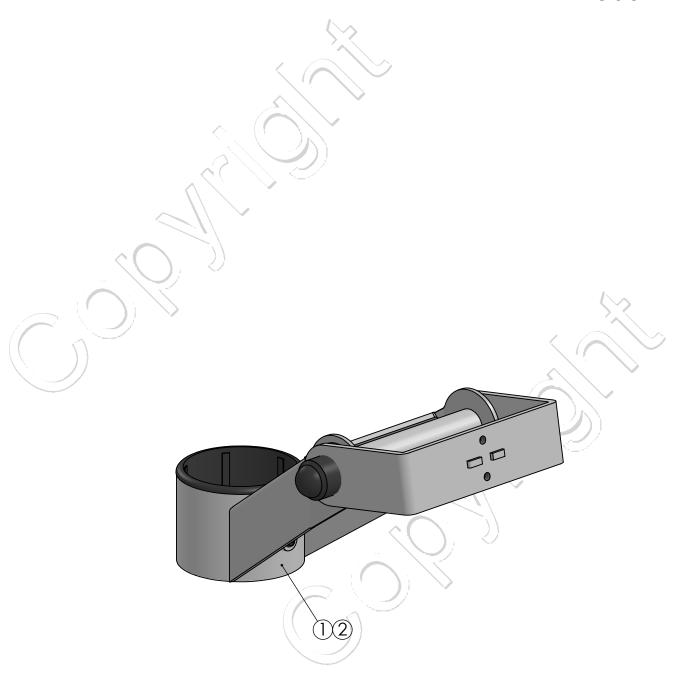

## SPQ-PMGRIP1-nn

Angled connection arm with Multigrip adapter

Version: 1.0

| POS | PARTS LIST | QTY. | DESCRIPTION                                                           |  |
|-----|------------|------|-----------------------------------------------------------------------|--|
| 1   |            | 1    | SP2 Pole Mount Locking Connection Arm, Angled                         |  |
| 2   |            | 1    | Standard ears to Multigrip adapter                                    |  |
|     |            | 1    | Box L150xW115xH135mm / L5.9xW4.5xH5.3in                               |  |
|     |            | 1    | Master Box including 44x items L700xW500xH320mm / L27.6xW19.7xH12.6in |  |