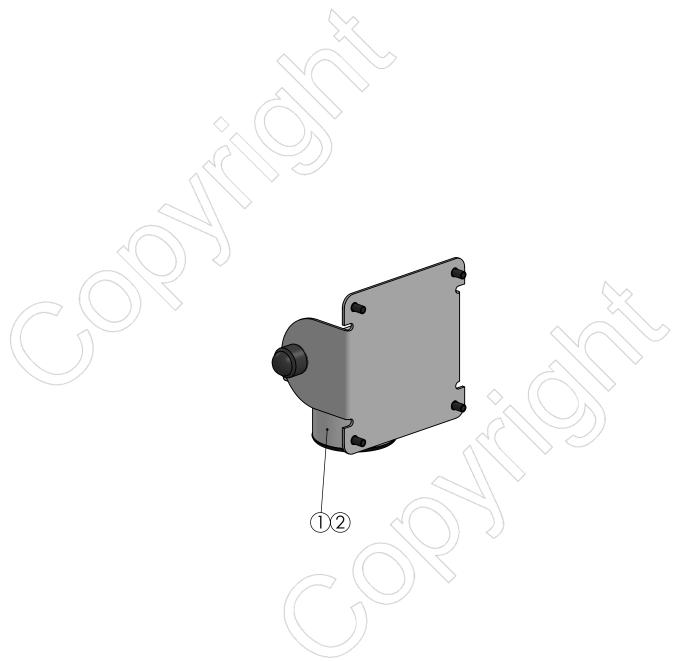

## SPQ-TM001-nn

Top connection joint - VESA 75

## Version: 1.0

| POS              | PARTS LIST | QTY. | DESCRIPTION                            | BOX |  |  |  |  |
|------------------|------------|------|----------------------------------------|-----|--|--|--|--|
| 1                |            | 1    | SP1 Top Mount Locking Connection joint |     |  |  |  |  |
| 2                |            | 1    | VESA Plate 75                          |     |  |  |  |  |
| ADDITIONAL INFO: |            |      |                                        |     |  |  |  |  |