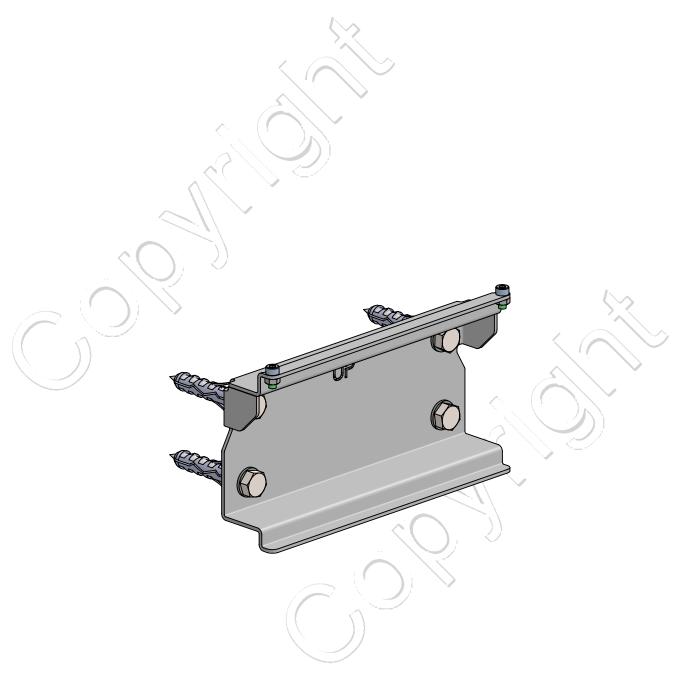

## SPDS2125-nn

Single screen wall mount non-tilt

Version: 1.0

| POS | PARTS LIST | QTY. | DESCRIPTION                                                            | вох |
|-----|------------|------|------------------------------------------------------------------------|-----|
| 1   | C800064    | 1    | Wall bracket for Hook & Rail Non-tilt                                  |     |
|     | MK15-0446  | 1    | Installation Guide for Wall bracket for Hook & Rail with tilt/Non tilt |     |
|     | B005       | 1    | Box L180xW140xH250mm / L7.1xW5.5xH9.8in                                |     |