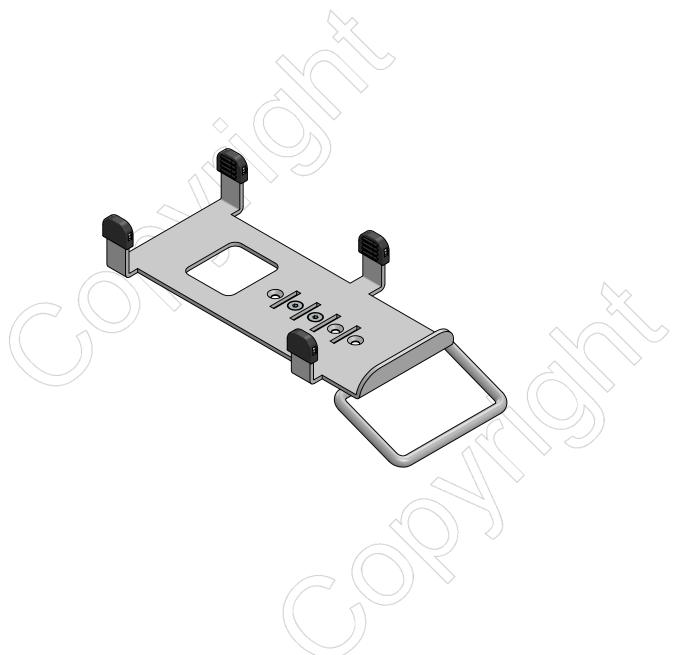

SpacePole® mounting & mobility

Castles Saturn1000 S1F2 MultiGrip<sup>™</sup> (with handle)

## Version: 1.0

| POS   | PARTS LIST  | QTY. | DESCRIPTION                                                           | BOX |
|-------|-------------|------|-----------------------------------------------------------------------|-----|
| 1     | 58100511    | 1    | MultiGrip™ plate for Castle Saturn1000 (with handle)                  |     |
|       | B011        | 1    | Box L300xW120xH78mm / L11.8xW4.7xH3.1in                               |     |
|       | B014 (36)   | 1    | Master Box including 36x items L700xW500xH320mm / L27.6xW19.7xH12.6in |     |
| ADDIT | IONAL INFO: |      |                                                                       |     |