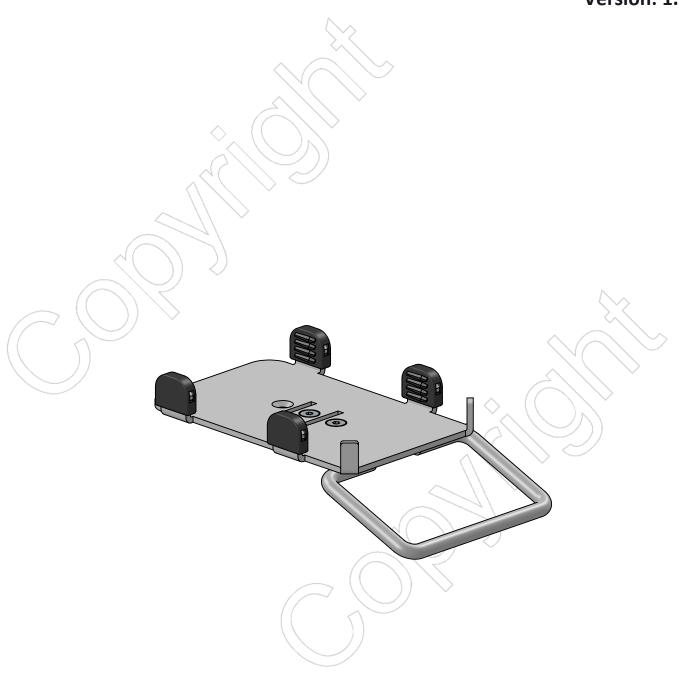

## WIS301-MH-nn

WisePad 3 MultiGrip™ (with handle)

Version: 1.0

| POS | PARTS LIST | nn/QTY. | DESCRIPTION                                                           | вох |
|-----|------------|---------|-----------------------------------------------------------------------|-----|
| 1   | 51120111   | 1       | Multigrip plate for WisePad 3 Reader with handle                      |     |
|     | B011       | 1       | Box L300xW120xH78mm / L11.8xW4.7xH3.1in                               |     |
|     | B014 (36)  | 1       | Master Box including 36x items L700xW500xH320mm / L27.6xW19.7xH12.6in |     |