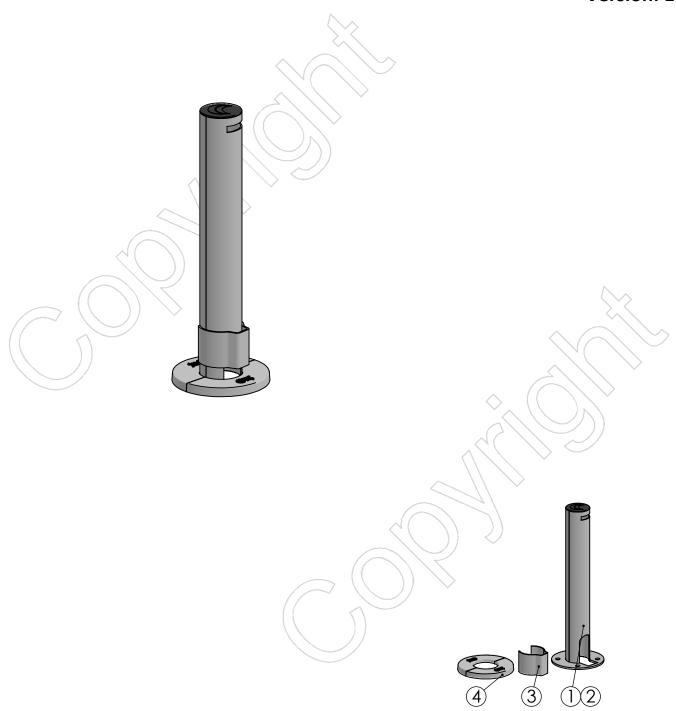

## SPQ-300A-nn

SP2 Pole 300mm w/ Snikey Flange

Version: 1.0

| POS | PARTS LIST         | QTY. | DESCRIPTION                                       | вох |
|-----|--------------------|------|---------------------------------------------------|-----|
| 1   | SP2-1992-0300      | 1    | Pole SP2, 300mm, w/Snikey flange, 210° Rot. slot. |     |
| 2   | SP2-P22104-02      | 1    | SP2 End Cap with SpacePole Logo                   |     |
| 3   | SP2-P22700-0040-nn | 1    | Cable clip SP2, 40 mm                             |     |
| 4   | SP2-P22510-nn      | 1    | Flange cover SP2, 2-part                          |     |
|     | MK0-0006           | 1    | Fixing pack with bolt through & self tappers      |     |