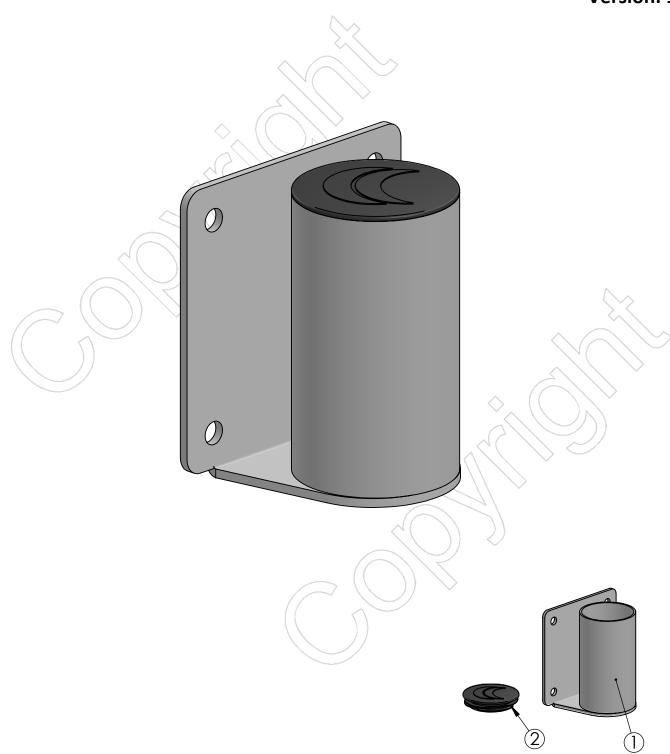

## QDWM02-nn

Wall bracket 80x80mm with 78mm innerpole SP2

Version: 1.0

| POS | PARTS LIST    | QTY. | DESCRIPTION                             | вох |
|-----|---------------|------|-----------------------------------------|-----|
| 1   | SP2-20420     | 1    | Wall mount 80x80 with 78mm pole         |     |
| 2   | SP2-P22104-02 | 1    | SP2 End Cap with SpacePole Logo         |     |
|     | B005          | 1    | Box L180xW140xH250mm / L7.1xW5.5xH9.8in |     |