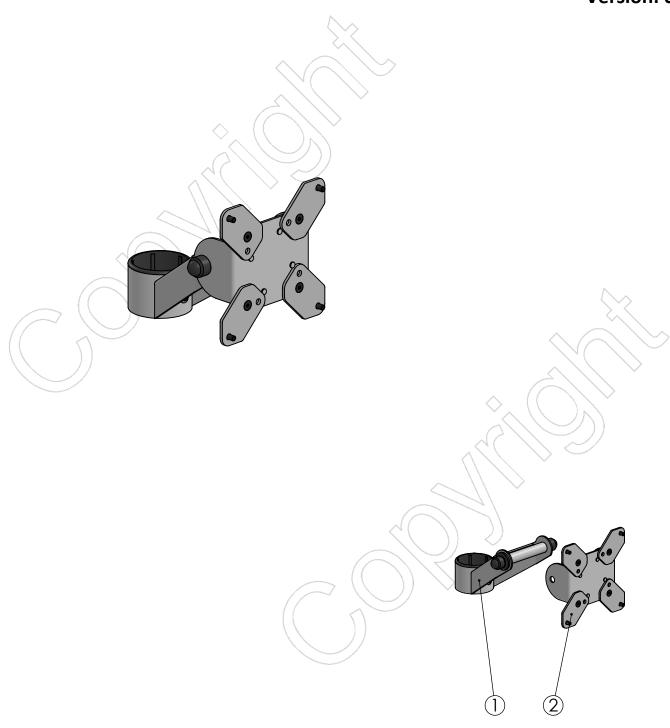

## SPQ-APM001-nn

SpacePole® SPQ-APIVIUU1-nn mounting & mobilitySP2 pole mount connection arm with adjustable VESA 75/100

Version: 0.1

| POS | PARTS LIST  | QTY. | DESCRIPTION                                   | вох |
|-----|-------------|------|-----------------------------------------------|-----|
| 1   | SP2-7104_S1 | 1    | SP2 Pole Mount Locking Connection Arm, Angled |     |
| 2   | 4118081_S6  | 1    | Adjustable VESA 75/100                        |     |