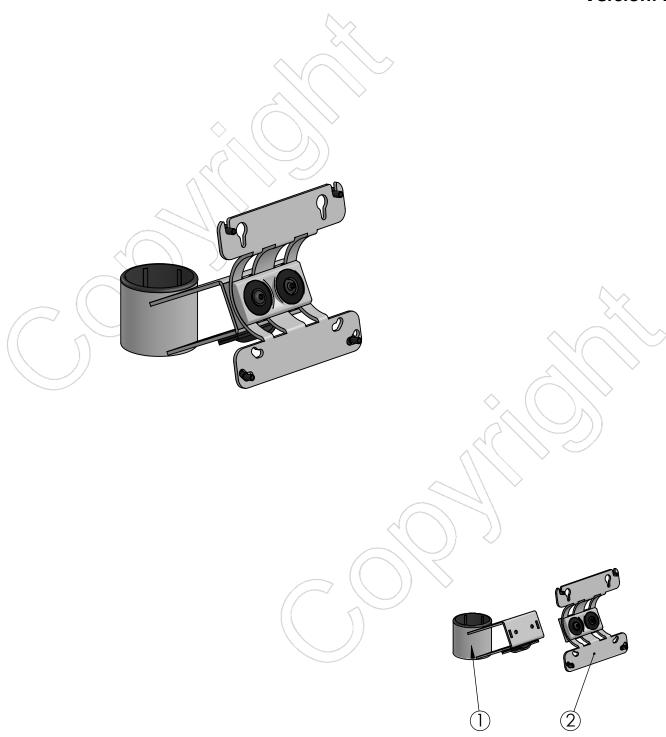

## SPQ-ARC002-nn

Version: 1.0

| POS | PARTS LIST  | QTY. | DESCRIPTION                                   | вох |
|-----|-------------|------|-----------------------------------------------|-----|
| 1   | SP2-7114_S1 | 1    | SP2 Pole Mount Locking Connection Arm, Angled |     |
| 2   | 4118042_S6  | 1    | VESA 75/100 with hooks & slots for M4         |     |
|     | B012        | 1    | Box L150xW115xH135mm / L5.9xW4.5xH5.3in       |     |