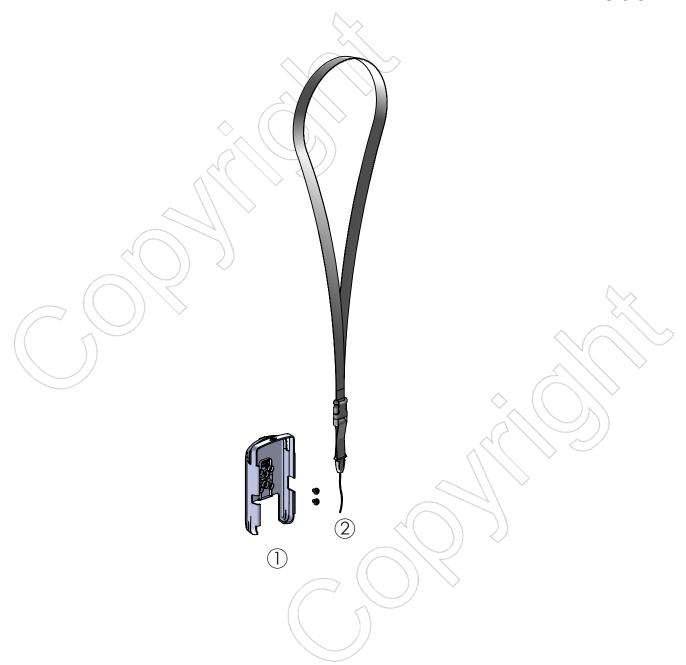

## SPMC109-02

mCase for Ingenico LINK 2500 Touch 18.5/19.5mm w. lanyard Duo/SpacePole Solo variant

Version: 1.1

| POS | PARTS LIST   | QTY. | DESCRIPTION                                                               | вох |
|-----|--------------|------|---------------------------------------------------------------------------|-----|
| 1   | P44-00029-02 | 1    | mCase for Ingenico Link/2500 Touch/Standalone and D /w tracks for docking |     |
| 2   | 12-0021      | 1    | Lanyard for mCase, with clip and wire (approx. length 400mm)              |     |
|     | MK10-0014    | 1    | Fixings for mCase, mounting DuraTilt type connections                     |     |
|     | MK15-0078    | 1    | Tamper Seal                                                               |     |
|     | MK15-0178    | 1    | Guide for Tamper Seal / ClickSafe Register and Retrieve info card         |     |
|     | MK15-0268    | 1    | Installation guide for mCase Ingenico LINK/2500, Duo/Solo                 |     |
|     | B012         | 1    | Box L150xW115xH135mm / L5.9xW4.5xH5.3in                                   |     |
|     | B014 (36)    | 1    | Master Box including 36x items L700xW500xH320mm / L27.6xW19.7xH12.6in     |     |