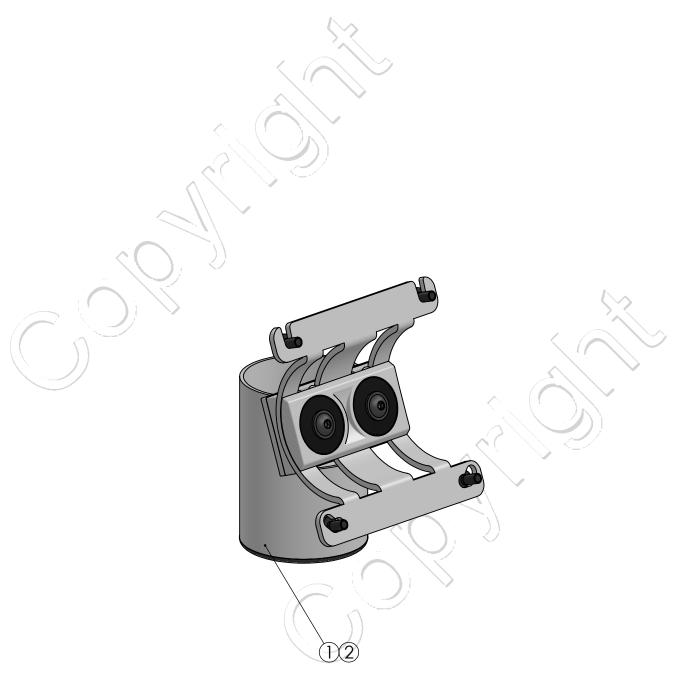

## SPQ-ARC005-nn

SP2 Top Mount Locking Conn. Joint w/ VESA ARC 75

Version: 1.0

| POS | PARTS LIST | QTY. | DESCRIPTION                             |  |
|-----|------------|------|-----------------------------------------|--|
| 1   |            | 1    | SP2 Top Mount Connection Joint          |  |
| 2   |            | 1    | VESA 75 with hooks & slots for M4       |  |
|     |            | 1    | Box L150xW115xH135mm / L5.9xW4.5xH5.3in |  |