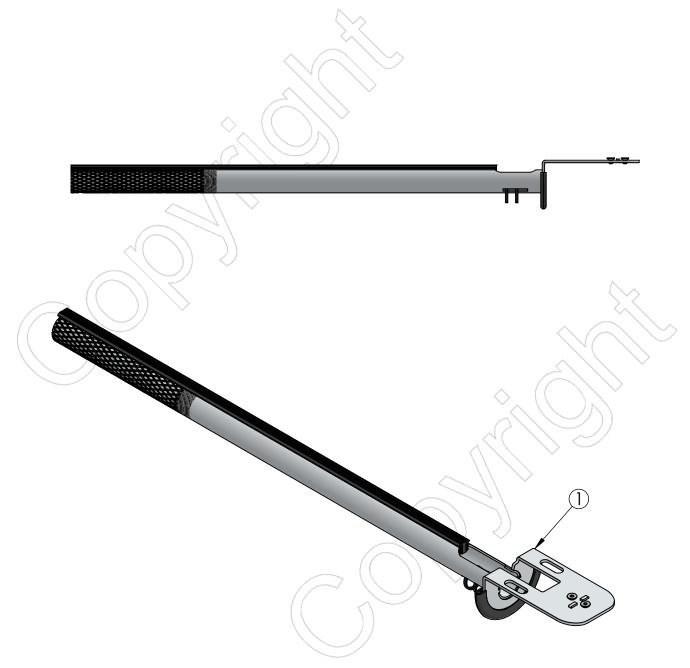

## DTS103-nn

Payment paddle 2 - 500 mm handle w/knurling

## Version: 1.0

| POS | PARTNUMBER | QTY. | DESCRIPTION                                            |
|-----|------------|------|--------------------------------------------------------|
| 1   | CB00616    | 1    | Payment paddle 2 with cable cutout - w. 500 mm handle  |
|     | B0091      | 1    | Box L800xW130xH130mm / L31.5xW5.1xH5.1in               |
|     | MK15-0309  | 1    | Installation Guide for Hand-held MultiGrip™ Mount V2.0 |