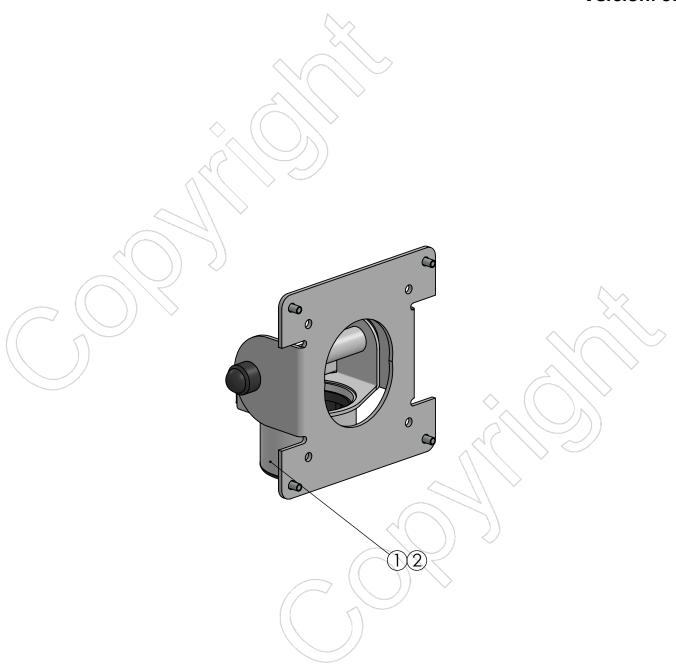

## SPQ-TM002-nn

Top connection joint - VESA 75/100 with middle hole

Version: 0.1

| POS | PARTS LIST | QTY. | DESCRIPTION                                 |  |
|-----|------------|------|---------------------------------------------|--|
| 1   |            | 1    | SP2 Top Mount Locking Connection Joint      |  |
| 2   |            | 1    | Vesa Plate 75/100 Combined for Fujitsu Trio |  |