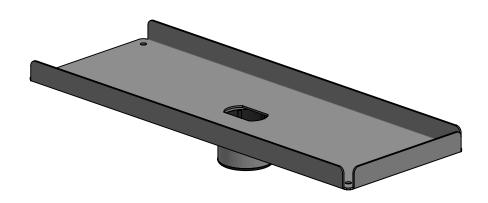

## SPV3110-nn

FP550T Printer Plate, straight angle Essentials Range

Version: 1.0

| POS | PARTS LIST  | nn/QTY. | DESCRIPTION                                                          | вох |
|-----|-------------|---------|----------------------------------------------------------------------|-----|
| 1   | C4300087_S1 | 1       | Printerplate for FP550T (130 x 360)                                  |     |
|     | MK15-0175   | 1       | Installation Guide f. Essentials SpacePole® Printers                 |     |
|     | B007 (18)   | 1       | Master Box including 18x items L800xW300xH200mm / L31.5xW11.8xH7.9in |     |