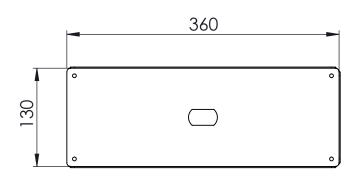

## SPV3110-nn

FP550T Printer Plate, straight angle Essentials Range

Version: 1.0

| POS | PARTS LIST  | nn/QTY. | DESCRIPTION                                                          | вох |
|-----|-------------|---------|----------------------------------------------------------------------|-----|
| 1   | C4300087_S1 | 1       | Printerplate for FP550T (130 x 360)                                  |     |
|     | MK15-0175   | 1       | Installation Guide f. Essentials SpacePole® Printers                 |     |
|     | B007 (18)   | 1       | Master Box including 18x items L800xW300xH200mm / L31.5xW11.8xH7.9in |     |