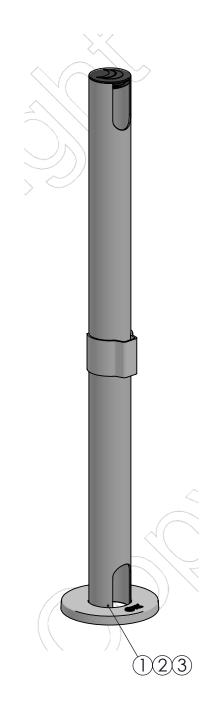

## QBR002-nn

SP2-600mm – cable clip

Version: 3.1

| POS | PARTS LIST         | nn/QTY. | DESCRIPTION                                                             | вох |
|-----|--------------------|---------|-------------------------------------------------------------------------|-----|
| 1   | SP2-1994-0600      | 1       | Pole SP2, 600mm with SNikey Flange and Large Cable Slots top and bottom |     |
| 2   | SP2-P22505-02      | 1       | Flange cover SP2 (black)                                                |     |
| 3   | SP2-P22700-0040-nn | 1       | Cable clip SP2, 40 mm                                                   |     |
|     | SP2-P22104-02      | 1       | SP2 End Cap with SpacePole Logo                                         |     |
|     | MK0-0001           | 1       | Bolt through Fixing Pack                                                |     |
|     | B0090              | 1       | Box L600xW130xH130mm / L23.6xW5.1xH5.1in                                |     |