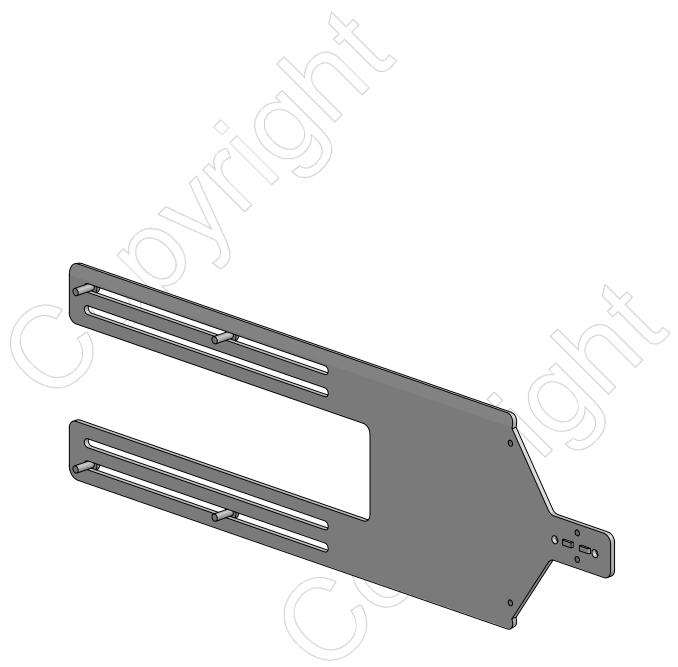

Kiosk straight bracket Landscape 22" to 15"

Version: 1.0

| POS | PARTS LIST | QTY. | DESCRIPTION                                 |  |
|-----|------------|------|---------------------------------------------|--|
| 1   | C4100219   | 1    | Kiosk straight bracket Landscape 22" to 15" |  |
|     | B0090      | 1    | Box L600xW130xH130mm / L23.6xW5.1xH5.1in    |  |