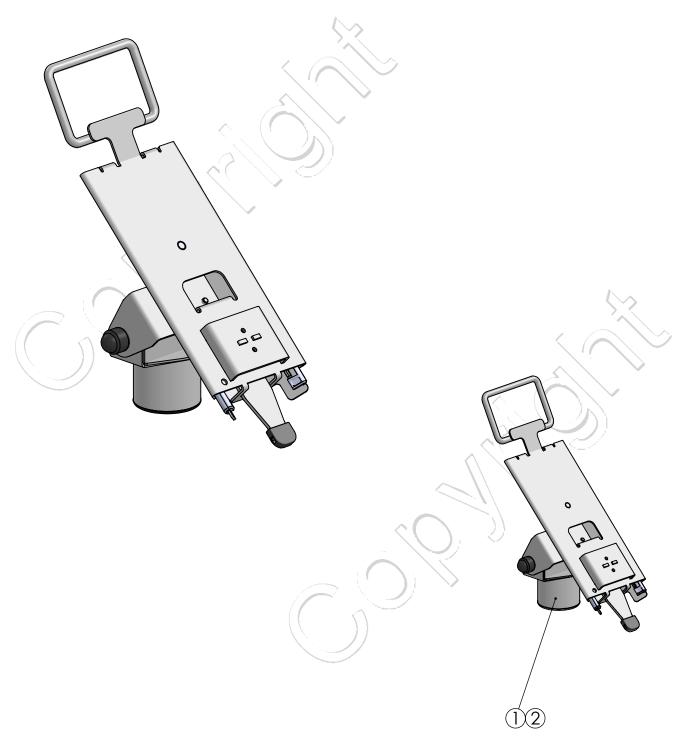

PAYlift - SP1 Top Mount VESA Adapter for MG Plates

Version: 1.0

| POS | PARTS LIST  | QTY. | DESCRIPTION                                            |  |
|-----|-------------|------|--------------------------------------------------------|--|
| 1   | SP1-7201_S4 | 1    | SP1 Top Mount Locking Connection joint                 |  |
| 2   | CB00832     | 1    | Height adjustable adapter 120 mm, for Multigrip plates |  |